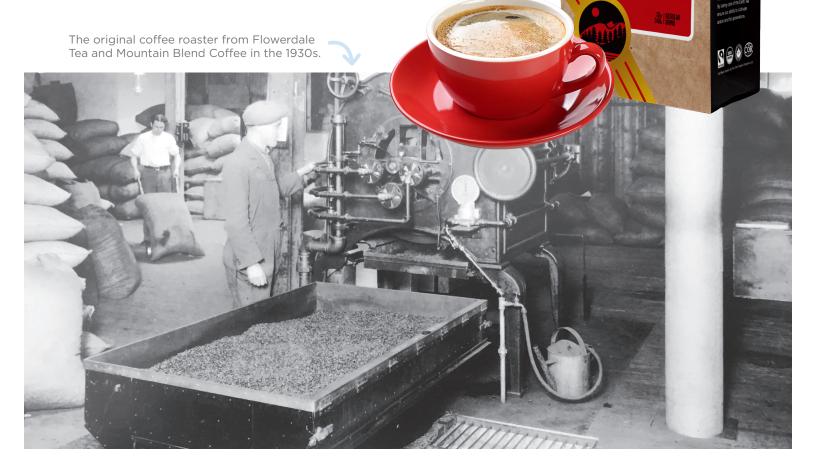

## We now have coffee!

Roasted exclusively for Creative Memories, Flowerdale Mountain Blend Coffee features a rich, robust, smooth flavor and is Certified Fair Trade and Organic. We source only the finest Arabica beans for Mountain Blend - a tradition that began in the 1890s when the family of Creative Memories CEO Caleb Hayhoe began roasting, blending and delivering Mountain Blend Coffee and Flowerdale Tea door-to-door in Canada on carts and sleighs. For 80 years, the Hayhoes worked together to develop their brands into respected, beloved household names in Canada. When they sold the business in the '70s, it became Caleb's dream to bring back and share the family coffee brand. Now, that dream is a reality.