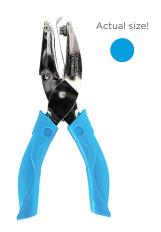

**Riveting Embellishments** 40/pk | #662415 | \$10.00

**Riveting Arrow Recipe Template** #662533 | \$15.00

**Hand Tools Border Punch** #662067 | \$28.50

**Handheld 1-Hole Punch** #662494 | \$6.00