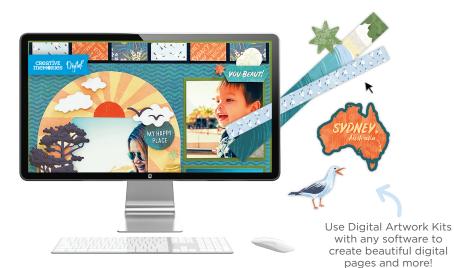

# **DIGITAL RIVETING**

## **Digital Riveting Kit** D662931 | \$14.95

January 2024, part 2

Sydney Scenes is this year's mini collection themed around Australia! It boasts specific-to-Sydney icons and general Australian phrases in a new illustration style with rough brush strokes and a cooler palette than previous years' Australian collections.