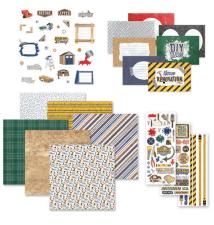

The Riveting collection was inspired by home renovations and DIY projects! With its icons of tools, nuts and bolts, blueprints, various types of wood and metal, it'll be perfect for showcasing your before-and-after photos.

Coordinating Cardstock: Hot Fudge, Dark Green, Navy, Blue, Platinum Shimmer

Coordinating Collections: Homestead, Welcome Home, Building Bricks Texture Paper Pack, Bold & Slate, Burlap Texture Paper Pack

**Riveting Buy-It-All Bundle** #B662939 | \$73.50 \$66.00

\*Ends at noon CT or while supplies last

**Riveting Decorative Bundle** #B662940 | \$39.00

(Available starting when the Buy-It-All Bundle ends)

12x12 Chocolate **Riveting Album Cover** #662420 | \$37.50

**Chocolate Custom Foiled Spine** #F629642 | \$10.00

**Riveting Paper Pack** 12/pk | #662413 | \$10.00

**Riveting Stickers** 3/pk | #662416 | \$9.00

**Riveting Variety Mat Pack** 24/pk | #662414 | \$10.00

**Riveting Embellishments** 40/pk | #662415 | \$10.00

**Riveting Arrow Recipe Template** #662533 | \$15.00

**Hand Tools Border Punch** #662067 | \$28.50

**Handheld 1-Hole Punch** #662494 | \$6.00