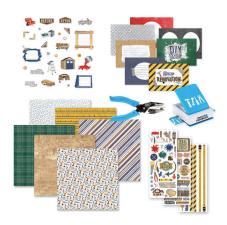

The Riveting collection was inspired by home renovations and DIY projects! With its icons of tools, nuts and bolts, blueprints, various types of wood and metal, it'll be perfect for showcasing your before-and-after photos.

Coordinating Cardstock: Hot Fudge, Dark Green, Navy, Blue, Platinum Shimmer

Coordinating Collections: Homestead, Welcome Home, Building Bricks Texture Paper Pack, Bold & Slate, Burlap Texture Paper Pack

**Riveting Buy-It-All Bundle** #B662939 | \$73.50 \$66.00

\*Ends at noon CT or while supplies last

**Riveting Decorative Bundle** #B662940 | \$39.00

(Available starting when the Buy-It-All Bundle ends)

12x12 Chocolate **Riveting Album Cover** #662420 | \$37.50

**Chocolate Custom Foiled Spine** #F629642 | \$10.00

**Riveting Paper Pack** 12/pk | #662413 | \$10.00

**Riveting Stickers** 3/pk | #662416 | \$9.00

**Riveting Variety Mat Pack** 24/pk | #662414 | \$10.00

**Riveting Embellishments** 40/pk | #662415 | \$10.00

**Riveting Arrow Recipe Template** #662533 | \$15.00

**Hand Tools Border Punch** #662067 | \$28.50

**Handheld 1-Hole Punch** #662494 | \$6.00