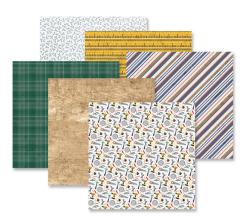

The Riveting collection was inspired by home renovations and DIY projects! With its icons of tools, nuts and bolts, blueprints, various types of wood and metal, it'll be perfect for showcasing your before-and-after photos.

**Chocolate Custom Foiled Spine** #F629642 | \$10.00

**Riveting Paper Pack** 12/pk | #662413 | \$10.00

**Riveting Stickers** 3/pk | #662416 | \$9.00

**Riveting Variety Mat Pack** 24/pk | #662414 | \$10.00