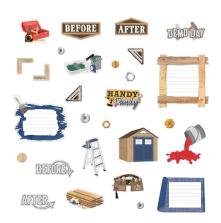

The Riveting collection was inspired by home renovations and DIY projects! With its icons of tools, nuts and bolts, blueprints, various types of wood and metal, it'll be perfect for showcasing your before-and-after photos.

**Riveting Embellishments** 40/pk | #662415 | \$10.00

**Riveting Arrow Recipe Template** #662533 | \$15.00

**Hand Tools Border Punch** #662067 | \$28.50

**Handheld 1-Hole Punch** #662494 | \$6.00