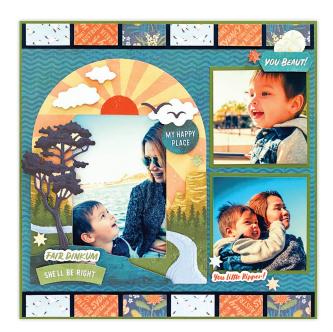

## **Digital Riveting Kit** D662931 | \$14.95

January 2024, part 2

Sydney Scenes is this year's mini collection themed around Australia! It boasts specific-to-Sydney icons and general Australian phrases in a new illustration style with rough brush strokes and a cooler palette than previous years' Australian collections.

Coordinating Cardstock: Canary, Tangerine, Navy, Avocado, Baby Blue

Coordinating Collections: Totally Tonal Red, Totally Tonal Soft Pink, Totally Tonal Beige, Silver & Gold, Welcome Home

**Sydney Scenes Paper Pack** 6/pk | #662597 | \$5.00