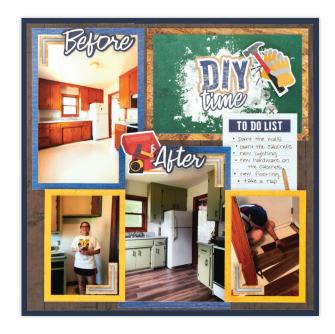

The Riveting collection was inspired by home renovations and DIY projects! With its icons of tools, nuts and bolts, blueprints, various types of wood and metal, it'll be perfect for showcasing your before-and-after photos.