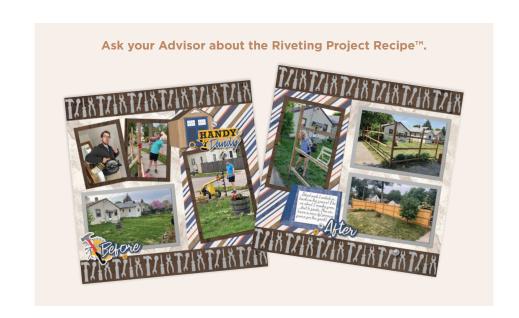

The Riveting collection was inspired by home renovations and DIY projects! With its icons of tools, nuts and bolts, blueprints, various types of wood and metal, it'll be perfect for showcasing your before-and-after photos.