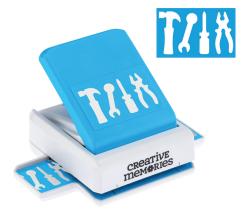

**Riveting Embellishments** 40/pk | #662415 | \$10.00

**Riveting Arrow Recipe Template** #662533 | \$15.00

**Hand Tools Border Punch** #662067 | \$28.50

**Handheld 1-Hole Punch** #662494 | \$6.00