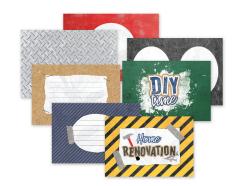

**Chocolate Custom Foiled Spine** #F629642 | \$10.00

**Riveting Paper Pack** 12/pk | #662413 | \$10.00

**Riveting Stickers** 3/pk | #662416 | \$9.00

**Riveting Variety Mat Pack** 24/pk | #662414 | \$10.00