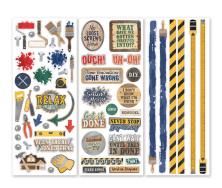

**Chocolate Custom Foiled Spine** #F629642 | \$10.00

**Riveting Paper Pack** 12/pk | #662413 | \$10.00

**Riveting Stickers** 3/pk | #662416 | \$9.00

**Riveting Variety Mat Pack** 24/pk | #662414 | \$10.00

**Riveting Embellishments** 40/pk | #662415 | \$10.00

**Riveting Arrow Recipe Template** #662533 | \$15.00

**Hand Tools Border Punch** #662067 | \$28.50

**Handheld 1-Hole Punch** #662494 | \$6.00