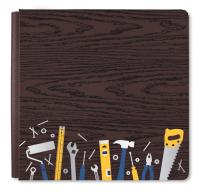

The Riveting collection was inspired by home renovations and DIY projects! With its icons of tools, nuts and bolts, blueprints, various types of wood and metal, it'll be perfect for showcasing your before-and-after photos.

**Riveting Buy-It-All Bundle** #B662939 | \$73.50 \$66.00

\*Ends at noon CT or while supplies last

**Riveting Decorative Bundle** #B662940 | \$39.00

(Available starting when the Buy-It-All Bundle ends)

12x12 Chocolate **Riveting Album Cover** #662420 | \$37.50