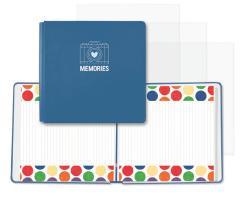

# **CREATIVE** WHAT'S NEW! **January 2024**

This Life is a year-round collection that will be your go-to for 2024! Designed to coordinate with CM's custom cardstock colors, This Life exudes a bright, playful vibe with general patterns and tonal treatments.

Coordinating Cardstock: Red, Pumpkin, Canary, Kelly Green, Blue, Eggplant

Coordinating Collections: Scrap Happy 2, Sparks of Magic, Totally Tonal Red, Totally Tonal Canary, Totally Tonal Blue

This Life Buy-It-All Bundle #B662934 | **\$111.00** \$99.50

\*Ends at noon CT or while supplies last

This Life Decorative Bundle #B662935 | \$67.00

(Available starting when the Buy-It-All Bundle ends)

12x12 Blue Agate This Life Album Cover #662376 | \$37.50

**Blue Agate Custom Foiled Spine** #F657447 | \$10.00

**This Life Paper Pack** 12/pk | #662189 | \$10.00

This Life Tone-on-Tone Paper Pack 12/pk | #662327 | \$10.00

**This Life Variety Mat Pack** 24/pk | #662194 | \$10.00