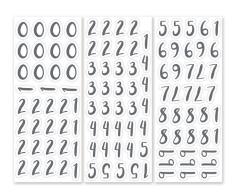

### CREATIVE | WHAT'S NEW! January 2024

This Life Simple Page Kit #1 #662736 | \$5.50

This Life Calendar Kit Bundle #B662936 | \$39.00

**Grav Number Stickers** 3/pk | #662951 | \$9.00

Write On! Stickers 2/pk | #662211 | \$3.00