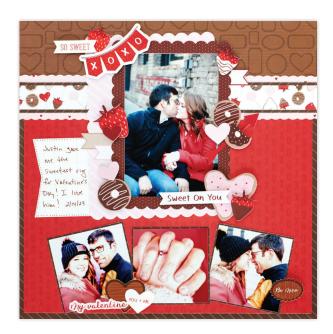

# **CREATIVE** WHAT'S NEW! **MEMORIES** January 2024

The Sweet On You collection was inspired by tempting treats and Valentine's Day candies and desserts. Its illustrative style and playful love-themed icons will be perfect for layouts with significant others, for Valentine's Day, birthdays and kids.