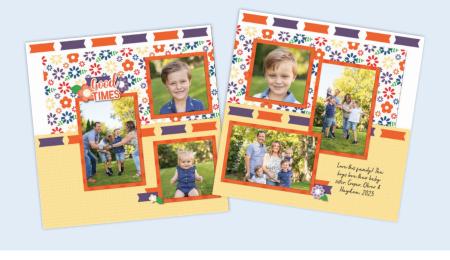

# **CREATIVE** WHAT'S NEW! **MEMORIES** January 2024

The Sweet On You collection was inspired by tempting treats and Valentine's Day candies and desserts. Its illustrative style and playful love-themed icons will be perfect for layouts with significant others, for Valentine's Day, birthdays and kids.

Coordinating Cardstock: Soft Pink, Red, Cranberry, Beige, Hot Fudge Coordinating Collections: Totally Tonal Red, Totally Tonal Soft Pink, Totally Tonal Beige, Silver & Gold, Welcome Home

Sweet On You Bundle #B662937 | \$18.50

Sweet On You Paper Pack 6/pk | #662367 | \$5.00

**Sweet On You Stickers** 1/pk | #662421 | \$3.00