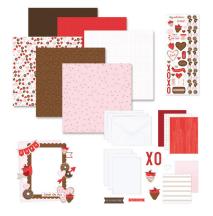

Coordinating Cardstock: Soft Pink, Red, Cranberry, Beige, Hot Fudge Coordinating Collections: Totally Tonal Red, Totally Tonal Soft Pink, Totally Tonal Beige, Silver & Gold, Welcome Home

Sweet On You Bundle #B662937 | \$18.50

Sweet On You Paper Pack 6/pk | #662367 | \$5.00

**Sweet On You Stickers** 1/pk | #662421 | \$3.00