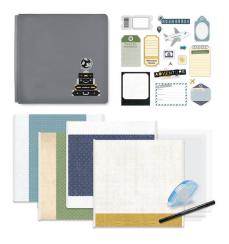

### ENDS FEB. 9

\*Ends at noon CT or while supplies last

Passport to Adventure Decorative Bundle #B663022 | \$51.50 (Available starting when the

(Available starting when the Buy-It-All Bundle ends)

12x12 Flint Passport to Adventure Album Cover #662618 | \$37.50

12x12 Passport to Adventure Fast2Fab<sup>™</sup> Album #662619 | \$59.50

Passport to Adventure Embellishments 40/pk | #662609 | \$10.00

12x12 Passport to Adventure Fast2Fab™ Refill Pages 16/pk | #662620 | \$32.50

**8x8 Passport to Adventure Paper Album** #662616 | \$10.00

**Passport to Adventure Power<sup>®</sup> Simple Pockets** 3/pk | #662697 | \$12.00 12-3/4" x 12-1/2"

Ask your Advisor about the Passport to Adventure Project Recipe™.