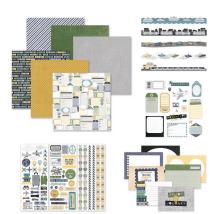

Flint Custom Foiled Spine #F657447 | \$10.00

Passport to Adventure Paper Pack 12/pk | #662608 | \$10.00

Passport to Adventure Variety Mat Pack 24/pk | #662611 | \$10.00

Passport to Adventure Stickers 3/pk | #662612 | \$9.00

12x12 Passport to Adventure Fast2Fab<sup>™</sup> Album #662619 | \$59.50

Passport to Adventure Embellishments 40/pk | #662609 | \$10.00

12x12 Passport to Adventure Fast2Fab™ Refill Pages 16/pk | #662620 | \$32.50

**8x8 Passport to Adventure Paper Album** #662616 | \$10.00

**Passport to Adventure Power<sup>®</sup> Simple Pockets** 3/pk | #662697 | \$12.00 12-3/4" x 12-1/2"

Ask your Advisor about the Passport to Adventure Project Recipe™.