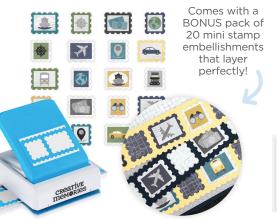

**Postage Stamp Border Punch** #B663023 | \$28.50

**Brochure Pocket Variety Pack #2** 8/pk | #662699 | \$9.50 4 each of 12" x 5" and 6" x 5"