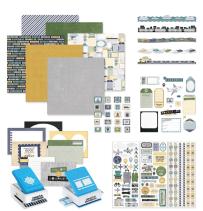

Flint Custom Foiled Spine #F657447 | \$10.00

Passport to Adventure Paper Pack 12/pk | #662608 | \$10.00

Passport to Adventure Variety Mat Pack 24/pk | #662611 | \$10.00

Passport to Adventure Stickers 3/pk | #662612 | \$9.00

12x12 Passport to Adventure Fast2Fab<sup>™</sup> Album #662619 | \$59.50

Passport to Adventure Embellishments 40/pk | #662609 | \$10.00

12x12 Passport to Adventure Fast2Fab™ Refill Pages 16/pk | #662620 | \$32.50

**8x8 Passport to Adventure Paper Album** #662616 | \$10.00

**Passport to Adventure Power<sup>®</sup> Simple Pockets** 3/pk | #662697 | \$12.00 12-3/4" x 12-1/2"

Ask your Advisor about the Passport to Adventure Project Recipe™.