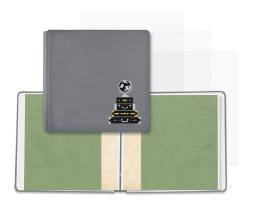

### ENDS FEB. 9

\*Ends at noon CT or while supplies last

Passport to Adventure Decorative Bundle #B663022 | \$51.50 (Available starting when the

(Available starting when the Buy-It-All Bundle ends)

12x12 Flint Passport to Adventure Album Cover #662618 | \$37.50