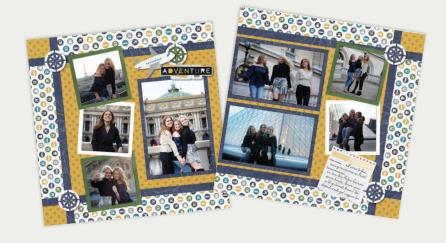

## WHAT'S NEW! February 2024

Share jet-setting moments with the Passport to Adventure collection! Inspired by wherever your travels take you, elements you'll find throughout the collection include various modes of transportation, passports, stamps, ticket stubs, compasses and more. It's perfect for memories of visiting bucket list destinations, vacations, cross-country trips and globetrotting!

**8x8 Passport to Adventure Paper Album** #662616 | \$10.00

**Passport to Adventure Power<sup>®</sup> Simple Pockets** 3/pk | #662697 | \$12.00 12-3/4" x 12-1/2"

Ask your Advisor about the Passport to Adventure Project Recipe™.