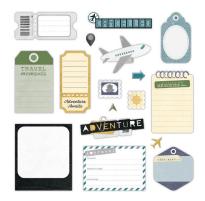

Flint Custom Foiled Spine #F657447 | \$10.00

Passport to Adventure Paper Pack 12/pk | #662608 | \$10.00

Passport to Adventure Variety Mat Pack 24/pk | #662611 | \$10.00

Passport to Adventure Stickers 3/pk | #662612 | \$9.00