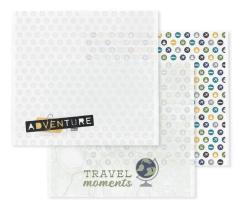

## WHAT'S NEW! February 2024

Share jet-setting moments with the Passport to Adventure collection! Inspired by wherever your travels take you, elements you'll find throughout the collection include various modes of transportation, passports, stamps, ticket stubs, compasses and more. It's perfect for memories of visiting bucket list destinations, vacations, cross-country trips and globetrotting!

Coordinating Cardstock: Canary, Avocado, Navy, Dark Sea Green, Platinum Shimmer

**Coordinating Collections:** Planes, Automobiles & Trains, Totally Tonal Canary, Totally Tonal Avocado

Flint Custom Foiled Spine #F657447 | \$10.00

Passport to Adventure Paper Pack 12/pk | #662608 | \$10.00

Passport to Adventure Variety Mat Pack 24/pk | #662611 | \$10.00

Passport to Adventure Stickers 3/pk | #662612 | \$9.00