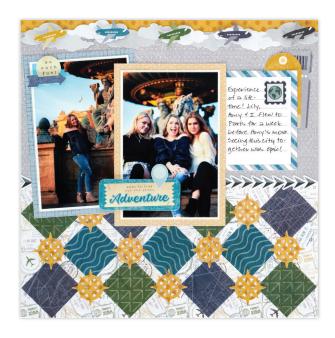

## WHAT'S NEW! February 2024

Share jet-setting moments with the Passport to Adventure collection! Inspired by wherever your travels take you, elements you'll find throughout the collection include various modes of transportation, passports, stamps, ticket stubs, compasses and more. It's perfect for memories of visiting bucket list destinations, vacations, cross-country trips and globetrotting!

Coordinating Cardstock: Canary, Avocado, Navy, Dark Sea Green, Platinum Shimmer

**Coordinating Collections:** Planes, Automobiles & Trains, Totally Tonal Canary, Totally Tonal Avocado