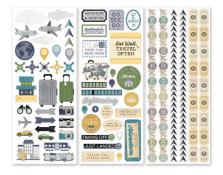

Flint Custom Foiled Spine #F657447 | \$10.00

Passport to Adventure Paper Pack 12/pk | #662608 | \$10.00

Passport to Adventure Variety Mat Pack 24/pk | #662611 | \$10.00

Passport to Adventure Stickers 3/pk | #662612 | \$9.00

## **CREATIVE** | WHAT'S NEW! February 2024

Las Vegas Scenes Embellishments 9/pk | #662687 | \$5.00

**Compass Punch** #662480 | \$24.50

**Nashville Scenes Embellishments** 9/pk | #662688 | \$5.00

San Francisco Scenes Embellishments 9/pk | #662689 | \$5.00

**Postage Stamp Border Punch** #B663023 | \$28.50

**Brochure Pocket Variety Pack #2** 8/pk | #662699 | \$9.50 4 each of 12" x 5" and 6" x 5"