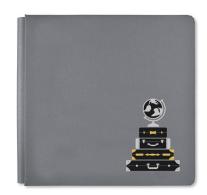

### ENDS FEB. 9

\*Ends at noon CT or while supplies last

Passport to Adventure Decorative Bundle #B663022 | \$51.50 (Available starting when the

(Available starting when the Buy-It-All Bundle ends)

12x12 Flint Passport to Adventure Album Cover #662618 | \$37.50