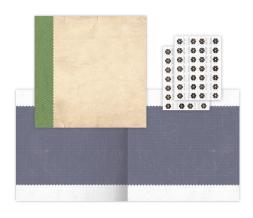

12x12 Passport to Adventure Fast2Fab<sup>™</sup> Album #662619 | \$59.50

Passport to Adventure Embellishments 40/pk | #662609 | \$10.00

12x12 Passport to Adventure Fast2Fab™ Refill Pages 16/pk | #662620 | \$32.50