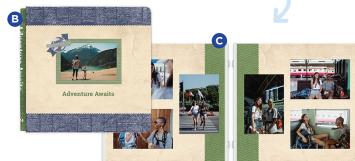

### **DIGITAL PASSPORT TO ADVENTURE**

- **Digital Passport to Adventure Kit** A D663024 | \$14.95
- **Passport to Adventure Custom Album** В **Cover Theme** (Exp. 12/31/24) | \$69.50
- Passport to Adventure Custom Refill С Pages Theme (Exp. 12/31/24) | \$59.50
- **Passport to Adventure Complete Custom B G** Album Theme (Exp. 12/31/24) | \$119.50

To create Custom Albums and Refill Pages, visit CreativeMemories.com and click SHOP > DIGITAL in the menu to get started.

Use CM's FREE online software to create Custom Covers, Albums and Pages with Passport to Adventure!