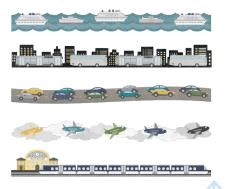

## WHAT'S NEW! February 2024

Share jet-setting moments with the Passport to Adventure collection! Inspired by wherever your travels take you, elements you'll find throughout the collection include various modes of transportation, passports, stamps, ticket stubs, compasses and more. It's perfect for memories of visiting bucket list destinations, vacations, cross-country trips and globetrotting!

Coordinating Cardstock: Canary, Avocado, Navy, Dark Sea Green, Platinum Shimmer

**Coordinating Collections:** Planes, Automobiles & Trains, Totally Tonal Canary, Totally Tonal Avocado