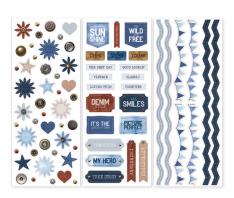

**Denim Revival Stickers** 3/pk | #662752 | \$9.00

**Denim Revival Embellishments** 40/pk | #662749 | \$10.00

**Denim Revival Frames & Jean Pocket Embellishments** 10/pk | #662750 | \$10.00