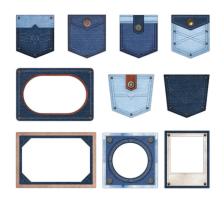

**Denim Revival Stickers** 3/pk | #662752 | \$9.00

**Denim Revival Embellishments** 40/pk | #662749 | \$10.00

**Denim Revival Frames & Jean Pocket Embellishments** 10/pk | #662750 | \$10.00