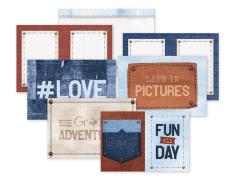

March 2024, part 3

Make a statement in your scrapbooks with the Denim Revival collection! Inspired by the comfort, style and versatility of your favorite pair of jeans, this classic collection is perfect for recording those timeless, everyday moments with friends and family.

Coordinating Cardstock: Baby Blue, Blue, Navy, Beige, White Coordinating Collections: Cue the Blue, Totally Tonal Blue, Totally Tonal Beige, Backyard BBQ, Cabin Time

12x12 Classic Blue Denim Revival Cover #663003 | \$37.50

**Classic Blue Custom Foiled Spine** #FS662680 | \$10.00

**Denim Revival Decorative Bundle** #B663098 | \$49.00

**Denim Revival Paper Pack** 12/pk | #662748 | \$10.00

**Denim Revival Variety Mat Pack** 24/pk | #662751 | \$10.00