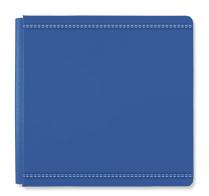

Coordinating Cardstock: Baby Blue, Blue, Navy, Beige, White Coordinating Collections: Cue the Blue, Totally Tonal Blue, Totally Tonal Beige, Backyard BBQ, Cabin Time

12x12 Classic Blue Denim Revival Cover #663003 | \$37.50