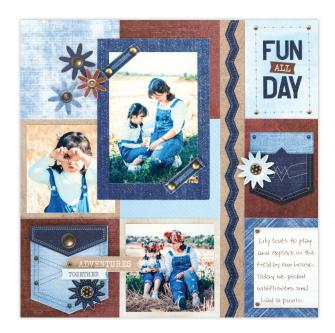

March 2024, part 3

Make a statement in your scrapbooks with the Denim Revival collection! Inspired by the comfort, style and versatility of your favorite pair of jeans, this classic collection is perfect for recording those timeless, everyday moments with friends and family.

Coordinating Cardstock: Baby Blue, Blue, Navy, Beige, White Coordinating Collections: Cue the Blue, Totally Tonal Blue, Totally Tonal Beige, Backyard BBQ, Cabin Time

12x12 Classic Blue Denim Revival Cover #663003 | \$37.50