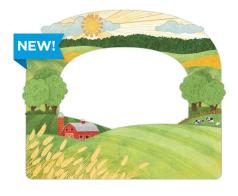

REFRESHED

12x12 Spruce Green On the Farm Cover #662889 | \$37.50

**Spruce Green Custom Foiled Spine** #FS662680 | \$10.00

Farm Scene XL Layered Frame Embellishment 1/pk | #662812 | \$5.00