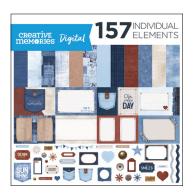

ollection is perfect for recording those timeless, everyday moments with friends and family.









Coordinating Cardstock: Baby Blue, Blue, Navy, Beige, White Coordinating Collections: Cue the Blue, Totally Tonal Blue, Totally Tonal Beige, Backyard BBQ, Cabin Time



12x12 Classic Blue Denim Revival Cover #663003 | \$37.50

**Classic Blue Custom Foiled Spine** #FS662680 | \$10.00



**Denim Revival Decorative Bundle** #B663098 | \$49.00



**Denim Revival Paper Pack** 12/pk | #662748 | \$10.00



**Denim Revival Variety Mat Pack** 24/pk | #662751 | \$10.00



**Denim Revival Stickers** 3/pk | #662752 | \$9.00



**Denim Revival Embellishments** 40/pk | #662749 | \$10.00





**Denim Revival Frames & Jean Pocket Embellishments** 10/pk | #662750 | \$10.00



## **DIGITAL DENIM REVIVAL**



**Digital Denim Revival Kit** D663004 | \$14.95



# creative mem Ries

# WHAT'S NEW!





Bring on the barnyard fun with the On the Farm collection! These farmthemed scrapbooking supplies bring traditional and classic rural patterns and colors, and elements you'll see throughout the collection include red barns, vegetables and grains, farm animals and machinery.



On the Farm Buy-It-All Bundle #B663283 | **\$63.50** \$57.00

\*Ends at noon CT or while supplies last



On the Farm Decorative Bundle #B663099 | \$44.00

(Available starting when the Buy-It-All Bundle ends)



REFRESHED

12x12 Spruce Green On the Farm Cover #662889 | \$37.50

**Spruce Green Custom Foiled Spine** #FS662680 | \$10.00



Farm Scene XL Layered Frame Embellishment 1/pk | #662812 | \$5.00

## **BRING BACKS**



O