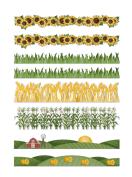

# WHAT'S NEW!

Bring on the barnyard fun with the On the Farm collection! These farmthemed scrapbooking supplies bring traditional and classic rural patterns and colors, and elements you'll see throughout the collection include red barns, vegetables and grains, farm animals and machinery.

## **BRING BACKS**

On the Farm Paper Pack 12/pk | #661470 | \$10.00

On the Farm Variety Mat Pack 24/pk | #661472 | \$10.00

On the Farm Stickers 3/pk | #661477 | \$9.00

On the Farm **Layered Borders** 8/pk | #661473 | \$10.00