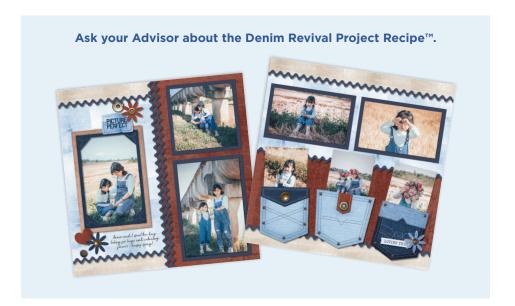

March 2024, part 3

Make a statement in your scrapbooks with the Denim Revival collection! Inspired by the comfort, style and versatility of your favorite pair of jeans, this classic collection is perfect for recording those timeless, everyday moments with friends and family.

Coordinating Cardstock: Baby Blue, Blue, Navy, Beige, White Coordinating Collections: Cue the Blue, Totally Tonal Blue, Totally Tonal Beige, Backyard BBQ, Cabin Time

12x12 Classic Blue Denim Revival Cover #663003 | \$37.50

**Classic Blue Custom Foiled Spine** #FS662680 | \$10.00

**Denim Revival Decorative Bundle** #B663098 | \$49.00

**Denim Revival Paper Pack** 12/pk | #662748 | \$10.00

**Denim Revival Variety Mat Pack** 24/pk | #662751 | \$10.00

**Denim Revival Stickers** 3/pk | #662752 | \$9.00

**Denim Revival Embellishments** 40/pk | #662749 | \$10.00

**Denim Revival Frames & Jean Pocket Embellishments** 10/pk | #662750 | \$10.00