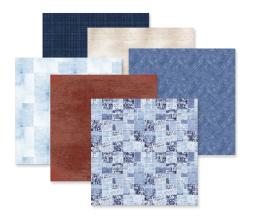

**Classic Blue Custom Foiled Spine** #FS662680 | \$10.00

**Denim Revival Decorative Bundle** #B663098 | \$49.00

**Denim Revival Paper Pack** 12/pk | #662748 | \$10.00

**Denim Revival Variety Mat Pack** 24/pk | #662751 | \$10.00