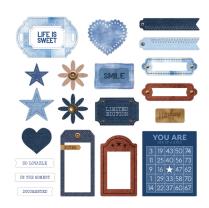

**Denim Revival Stickers** 3/pk | #662752 | \$9.00

**Denim Revival Embellishments** 40/pk | #662749 | \$10.00

**Denim Revival Frames & Jean Pocket Embellishments** 10/pk | #662750 | \$10.00