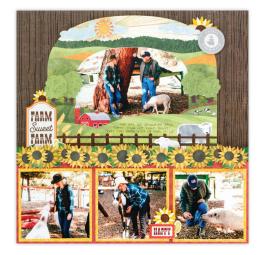

# WHAT'S NEW!

Bring on the barnyard fun with the On the Farm collection! These farmthemed scrapbooking supplies bring traditional and classic rural patterns and colors, and elements you'll see throughout the collection include red barns, vegetables and grains, farm animals and machinery.

On the Farm Buy-It-All Bundle #B663283 | **\$63.50** \$57.00

\*Ends at noon CT or while supplies last

On the Farm Decorative Bundle #B663099 | \$44.00

(Available starting when the Buy-It-All Bundle ends)

REFRESHED

12x12 Spruce Green On the Farm Cover #662889 | \$37.50

**Spruce Green Custom Foiled Spine** #FS662680 | \$10.00

Farm Scene XL Layered Frame Embellishment 1/pk | #662812 | \$5.00

## **BRING BACKS**

On the Farm Paper Pack 12/pk | #661470 | \$10.00

On the Farm Variety Mat Pack 24/pk | #661472 | \$10.00

On the Farm Stickers 3/pk | #661477 | \$9.00

On the Farm **Layered Borders** 8/pk | #661473 | \$10.00