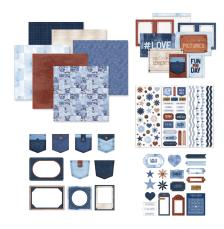

**Classic Blue Custom Foiled Spine** #FS662680 | \$10.00

**Denim Revival Decorative Bundle** #B663098 | \$49.00

**Denim Revival Paper Pack** 12/pk | #662748 | \$10.00

**Denim Revival Variety Mat Pack** 24/pk | #662751 | \$10.00

**Denim Revival Stickers** 3/pk | #662752 | \$9.00

**Denim Revival Embellishments** 40/pk | #662749 | \$10.00

**Denim Revival Frames & Jean Pocket Embellishments** 10/pk | #662750 | \$10.00