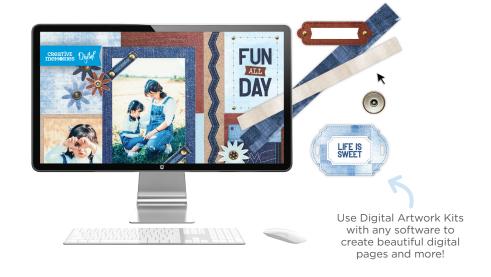

everyday moments with friends and family.









Coordinating Cardstock: Baby Blue, Blue, Navy, Beige, White Coordinating Collections: Cue the Blue, Totally Tonal Blue, Totally Tonal Beige, Backyard BBQ, Cabin Time



12x12 Classic Blue Denim Revival Cover #663003 | \$37.50

**Classic Blue Custom Foiled Spine** #FS662680 | \$10.00



**Denim Revival Decorative Bundle** #B663098 | \$49.00



**Denim Revival Paper Pack** 12/pk | #662748 | \$10.00



**Denim Revival Variety Mat Pack** 24/pk | #662751 | \$10.00



**Denim Revival Stickers** 3/pk | #662752 | \$9.00



**Denim Revival Embellishments** 40/pk | #662749 | \$10.00





**Denim Revival Frames & Jean Pocket Embellishments** 10/pk | #662750 | \$10.00



## **DIGITAL DENIM REVIVAL**



**Digital Denim Revival Kit** D663004 | \$14.95



# creative mem Ries

# WHAT'S NEW!





Bring on the barnyard fun with the On the Farm collection! These farmthemed scrapbooking supplies bring traditional and classic rural patterns and colors, and elements you'll see throughout the collection include red barns, vegetables and grains, farm animals and machinery.



On the Farm Buy-It-All Bundle #B663283 | **\$63.50** \$57.00

\*Ends at noon CT or while supplies last



On the Farm Decorative Bundle #B663099 | \$44.00

(Available starting when the Buy-It-All Bundle ends)



REFRESHED

12x12 Spruce Green On the Farm Cover #662889 | \$37.50

**Spruce Green Custom Foiled Spine** #FS662680 | \$10.00



Farm Scene XL Layered Frame Embellishment 1/pk | #662812 | \$5.00

## **BRING BACKS**



On the Farm Paper Pack 12/pk | #661470 | \$10.00