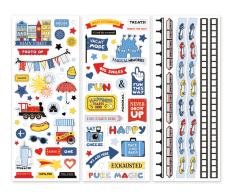

**Adventure Parks Variety Mat Pack** 24/pk | #662303 | \$10.00

**Adventure Parks Stickers** #662304 | \$9.00

**Red Polka Dot Serif ABC/123 Letter Stickers** #662308 | \$9.00

**Adventure Parks Embellishments** #662301 | \$10.00