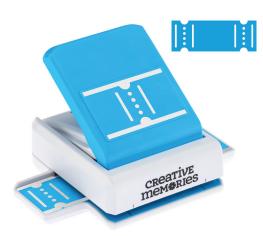

8x8 Adventure Parks Paper Album #662655 | \$10.00

**Solar Yellow Solid Cardstock** 10/pk | #661987 | \$10.00

**Admission Ticket Border Punch** #661999 | \$28.50

**Shutter Love Chain Border Maker Cartridge** #662158 | \$19.50