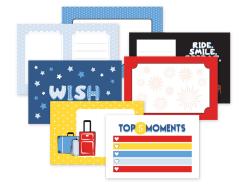

Ruby Custom Foiled Spine #F629568 | \$10.00

6.75x10 Happy Album Ebony Adventure Parks Cover #662509 | \$25.00

**Adventure Parks Paper Pack** 12/pk | #662302 | \$10.00

Adventure Parks Fast2Fab™-Inspired
Designer Paper Pack
6/pk | #662658 | \$5.00