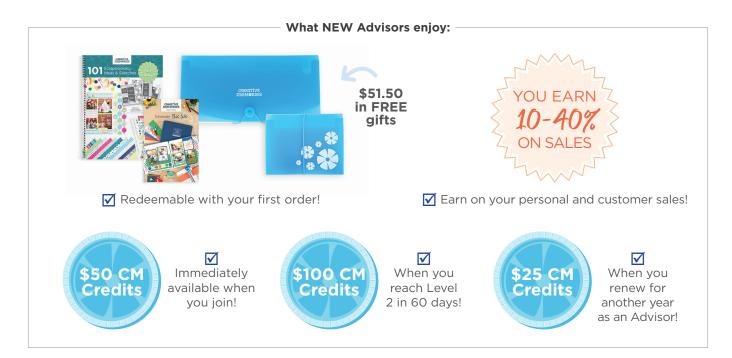

Your CM Credits for joining must be redeemed within 31 days of your join date. CM Credits earned for reaching Level 2, growing your team, etc., will expire at different times based on why they were earned. You can find your CM Credits balance at any time by signing in to: My Account > Advisor HQ > My CM Credits.