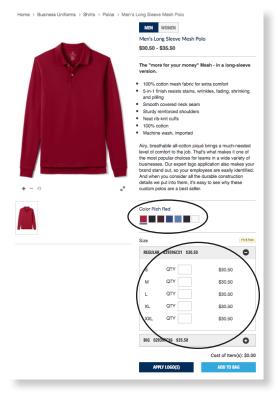

#### **ONLINE ORDER INSTRUCTIONS**

Store URL: Click url to access <u>business.landsend.com/store/creativememories/</u>

**STEP 1:** Select a category to start shopping or use the search tool.

**STEP 2:** Click on the item until you see the ordering grid below. Choose color, size and quantity. Click APPLY LOGO(S)