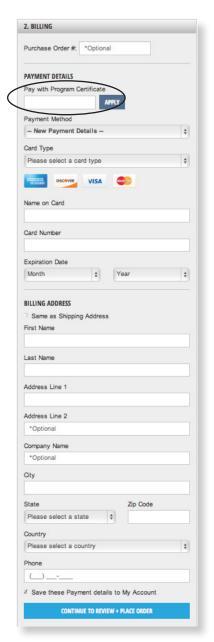

## LANDS' END BUSINESS

**STEP 7:** Checkout – Complete shipping and billing information. Enter your 16 digit program certificate number in the specified field to checkout and submit your order. (International shippers please call: 1-608-935-8172.)