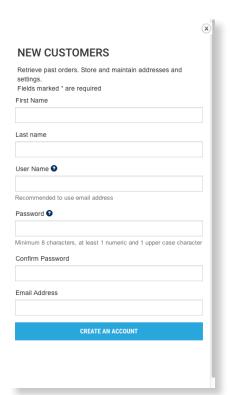

To proceed to checkout, click

STEP 6: If you are a returning customer, sign in with username and password. If you are a new customer, please create an account by clicking on and click CREATE AN ACCOUNT.

. Fill in all fields