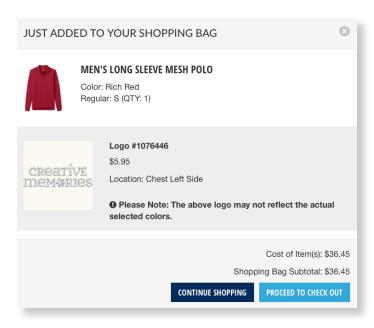

# LANDS' END BUSINESS

STEP 3: Logo Application Page - Click on logo choice and logo location. Click and then to view your shopping bag.

**STEP 4:** You may either continue shopping by clicking on continue shopping by clicking on continue shopping and repeat steps 1-3 or click process to checkout.