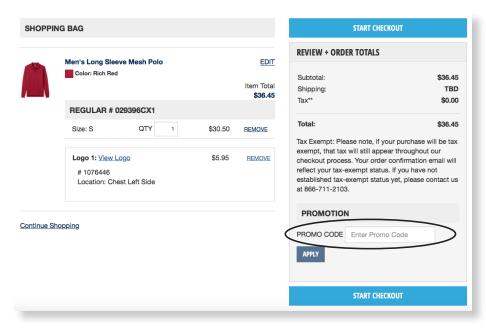

### LANDS' END BUSINESS

STEP 5: Promo Code Application Page – Please enter any promo code that you might have in the Promo Code field. PLEASE NOTE: A promotion code is not a form of payment. Any form of payment will be entered in a different location on the billing page.