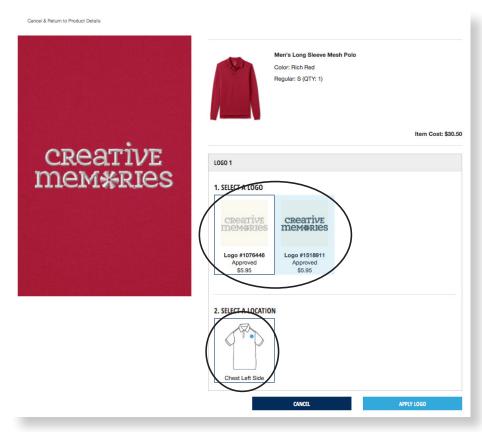

# LANDS' END BUSINESS

STEP 3: Logo Application Page - Click on logo choice and logo location. Click and then to view your shopping bag.

**STEP 4:** You may either continue shopping by clicking on continue shopping by clicking on continue shopping and repeat steps 1-3 or click process to checkout.