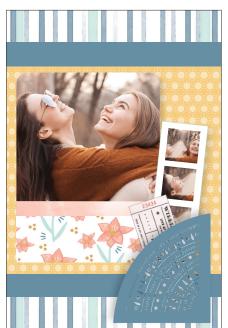

## Happy Album Kit #20

**Note:** Sketch shown to the left is meant to correspond with the Cutting Guide.

Use the 2-Way Corner Rounder to round the top left and right corners of the photos.

Adhere photos on layout.

After placing photographs, adhere pieces I, G and E.

Adhere Laser Die Cuts from Kit #20 following the sketches above.

Optional: Apply embellishments using Foam Squares to add dimension.