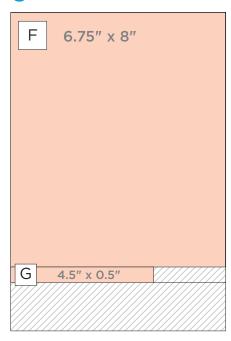

## **CUTTING GUIDE:**

Use the guide to the right to match the correct designer paper to the Cutting Guide below.

Measurements are written as width x height.

Designer Paper #1

Designer Paper #2

3 Designer Paper #3

4 Designer Paper #4

5 Dusk Blue Cardstock

| J    | 6.75" x 0.75" |
|------|---------------|
| K    | 6.75" x 0.75" |
| L    | 6.75" x 0.75" |
| M    | 6.75" x 0.75" |
|      |               |
|      |               |
|      |               |
|      |               |
|      |               |
|      |               |
|      |               |
|      |               |
|      |               |
|      |               |
| //// |               |