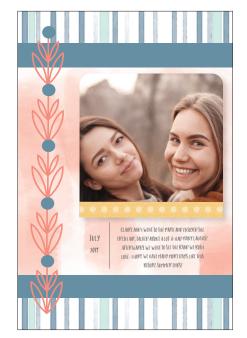

## Happy Album Kit #20

**Note:** Sketch shown to the left is meant to correspond with the Cutting Guide.

Use the 2-Way Corner Rounder to round the top left and right corners of the photos.

Adhere photos on layout.

After placing photographs, adhere pieces I, G and E.

Adhere Laser Die Cuts from Kit #20 following the sketches above.

Optional: Apply embellishments using Foam Squares to add dimension.