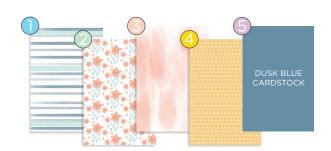

## **CUTTING GUIDE:**

Use the guide to the right to match the correct designer paper to the Cutting Guide below.

Measurements are written as width x height.

Designer Paper #1

Designer Paper #2

3 Designer Paper #3

4 Designer Paper #4

5 Dusk Blue Cardstock

| J    | 6.75" x 0.75" |
|------|---------------|
| K    | 6.75" x 0.75" |
| L    | 6.75" x 0.75" |
| M    | 6.75" x 0.75" |
|      |               |
|      |               |
|      |               |
|      |               |
|      |               |
|      |               |
|      |               |
|      |               |
|      |               |
|      |               |
| //// |               |