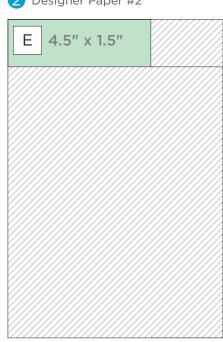

## **CUTTING GUIDE:**

Use the guide to the right to match the correct designer paper to the Cutting Guide below.

Measurements are written as width x height.

Designer Paper #1

Designer Paper #2

3 Designer Paper #3

4 Designer Paper #4

5 Dusk Blue Cardstock

| J    | 6.75" x 0.75" |
|------|---------------|
| K    | 6.75" x 0.75" |
| L    | 6.75" x 0.75" |
| M    | 6.75" x 0.75" |
|      |               |
|      |               |
|      |               |
|      |               |
|      |               |
|      |               |
|      |               |
|      |               |
|      |               |
|      |               |
| //// |               |