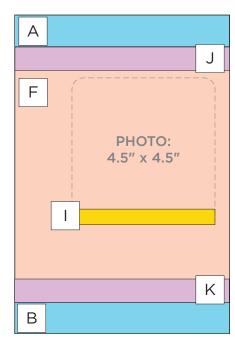

## **INSTRUCTIONS**

Follow the Cutting Guide and trim down all papers.

With the Repositionable Tape Runner (or another adhesive), adhere pieces F and H approximately 1.75" down from the top. Adhere pieces A, B, C, D, J, K, L, and M from the Cutting Guide following the sketch.

Use the 2-Way Corner Rounder to round the top left and right corners of the photos.

Adhere photos on layout.

After placing photographs, adhere pieces I, G and E.

Adhere Laser Die Cuts from Kit #20 following the sketches above.

## **CUTTING GUIDE:**

Use the guide to the right to match the correct designer paper to the Cutting Guide below.

Measurements are written as width x height.

Designer Paper #1

Designer Paper #2

3 Designer Paper #3

4 Designer Paper #4

5 Dusk Blue Cardstock

| J    | 6.75" x 0.75" |
|------|---------------|
| K    | 6.75" x 0.75" |
| L    | 6.75" x 0.75" |
| M    | 6.75" x 0.75" |
|      |               |
|      |               |
|      |               |
|      |               |
|      |               |
|      |               |
|      |               |
|      |               |
|      |               |
|      |               |
| //// |               |