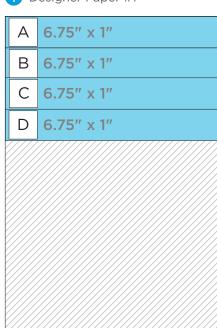

## **CUTTING GUIDE:**

Use the guide to the right to match the correct designer paper to the Cutting Guide below.

Measurements are written as width x height.

Designer Paper #1

Designer Paper #2

3 Designer Paper #3

4 Designer Paper #4

5 Dusk Blue Cardstock

| J    | 6.75" x 0.75" |
|------|---------------|
| K    | 6.75" x 0.75" |
| L    | 6.75" x 0.75" |
| M    | 6.75" x 0.75" |
|      |               |
|      |               |
|      |               |
|      |               |
|      |               |
|      |               |
|      |               |
|      |               |
|      |               |
|      |               |
| //// |               |