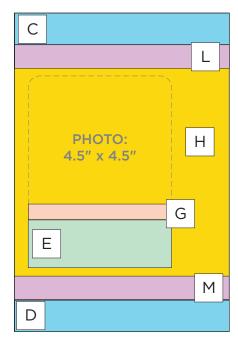

## **INSTRUCTIONS**

Follow the Cutting Guide and trim down all papers.

With the Repositionable Tape Runner (or another adhesive), adhere pieces F and H approximately 1.75" down from the top. Adhere pieces A, B, C, D, J, K, L, and M from the Cutting Guide following the sketch.

Use the 2-Way Corner Rounder to round the top left and right corners of the photos.

Adhere photos on layout.

After placing photographs, adhere pieces I, G and E.

Adhere Laser Die Cuts from Kit #20 following the sketches above.

## **CUTTING GUIDE:**

Use the guide to the right to match the correct designer paper to the Cutting Guide below.

Measurements are written as width x height.

Designer Paper #1

Designer Paper #2

3 Designer Paper #3

4 Designer Paper #4

5 Dusk Blue Cardstock

| J    | 6.75" x 0.75" |
|------|---------------|
| K    | 6.75" x 0.75" |
| L    | 6.75" x 0.75" |
| M    | 6.75" x 0.75" |
|      |               |
|      |               |
|      |               |
|      |               |
|      |               |
|      |               |
|      |               |
|      |               |
|      |               |
|      |               |
| //// |               |