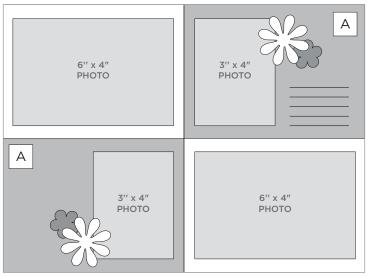

ockets™ to add even more photos to your layouts.
- Use the Original Border Maker System and edge-style Border Maker Cartridge of choice to punch a decorative edge along the side of the 6-3/4" x 5" or 2-5/8" x 10" pieces.
- Add border stickers along the edges of the paper pieces.
- Use the 2-Way Corner Rounder to round or notch the corners of paper pieces and photos for a more decorative look.
- Use additional coordinating cardstock, designer or tone-on-tone papers to mat photos or cover any "white space" on your pages if desired.



# CREATIVE 6.75X10 FAST ALBUM FORMULA July 2023

# SKETCH 1: TITLE AND END PAGES



### **SKETCH 2:**



## SKETCH 3:



©2023 CM Group Holdings, Inc. | CM Group Holdings Brands: Creative Memories\* | 0723



# CREATIVE 6.75X10 FAST ALBUM FORMULA

# SKETCH 4:



**SKETCH 5:** 









# 6.75X10 FAST ALBUM FORMULA July 2023

# SKETCH 7: