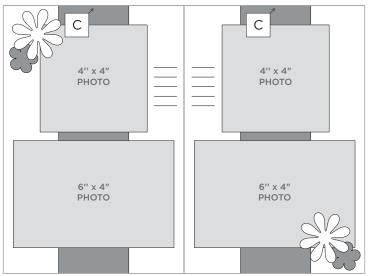

r System and edge-style Border Maker Cartridge of choice to punch a decorative edge along the side of the 6-3/4" x 5" or 2-5/8" x 10" pieces.
- Add border stickers along the edges of the paper pieces.
- Use the 2-Way Corner Rounder to round or notch the corners of paper pieces and photos for a more decorative look.
- Use additional coordinating cardstock, designer or tone-on-tone papers to mat photos or cover any "white space" on your pages if desired.



# CREATIVE 6.75X10 FAST ALBUM FORMULA July 2023

# SKETCH 1: TITLE AND END PAGES



### **SKETCH 2:**



## SKETCH 3:



©2023 CM Group Holdings, Inc. | CM Group Holdings Brands: Creative Memories\* | 0723



# CREATIVE 6.75X10 FAST ALBUM FORMULA

# SKETCH 4:



**SKETCH 5:** 









# 6.75X10 FAST ALBUM FORMULA July 2023

# SKETCH 7: