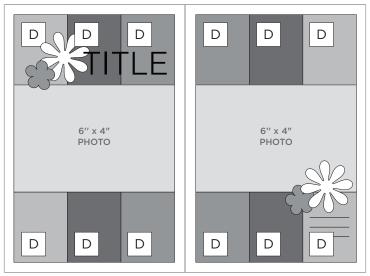

urnal as desired with a Dual-Tip pen.

### **BONUS IDEAS**

- Replace any 4" x 6" or 6" x 4" photo with two 4" x 3" or 3" x 4" photos.
- Use 4" x 6", 4" x 4" or 3" x 4" Peekaboo Pockets™ to add even more photos to your layouts.
- Use the Original Border Maker System and edge-style Border Maker Cartridge of choice to punch a decorative edge along the side of the 6-3/4" x 5" or 2-5/8" x 10" pieces.
- Add border stickers along the edges of the paper pieces.
- Use the 2-Way Corner Rounder to round or notch the corners of paper pieces and photos for a more decorative look.
- Use additional coordinating cardstock, designer or tone-on-tone papers to mat photos or cover any "white space" on your pages if desired.



# CREATIVE 6.75X10 FAST ALBUM FORMULA July 2023

# SKETCH 1: TITLE AND END PAGES



### **SKETCH 2:**



## SKETCH 3:



©2023 CM Group Holdings, Inc. | CM Group Holdings Brands: Creative Memories\* | 0723



# CREATIVE 6.75X10 FAST ALBUM FORMULA

# SKETCH 4:



**SKETCH 5:** 









# 6.75X10 FAST ALBUM FORMULA July 2023

# SKETCH 7: