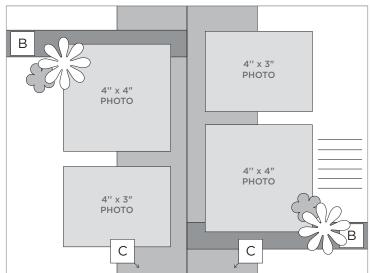

re photos to your layouts.
- Use the Original Border Maker System and edge-style Border Maker Cartridge of choice to punch a decorative edge along the side of the 6-3/4" x 5" or 2-5/8" x 10" pieces.
- Add border stickers along the edges of the paper pieces.
- Use the 2-Way Corner Rounder to round or notch the corners of paper pieces and photos for a more decorative look.
- Use additional coordinating cardstock, designer or tone-on-tone papers to mat photos or cover any "white space" on your pages if desired.



# CREATIVE 6.75X10 FAST ALBUM FORMULA July 2023

# SKETCH 1: TITLE AND END PAGES



### **SKETCH 2:**



## SKETCH 3:



©2023 CM Group Holdings, Inc. | CM Group Holdings Brands: Creative Memories\* | 0723



# CREATIVE 6.75X10 FAST ALBUM FORMULA

# SKETCH 4:



**SKETCH 5:** 









# 6.75X10 FAST ALBUM FORMULA July 2023

# SKETCH 7: