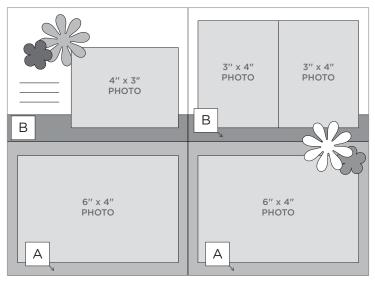

a Dual-Tip pen.

### **BONUS IDEAS**

- Replace any 4" x 6" or 6" x 4" photo with two 4" x 3" or 3" x 4" photos.
- Use 4" x 6", 4" x 4" or 3" x 4" Peekaboo Pockets™ to add even more photos to your layouts.
- Use the Original Border Maker System and edge-style Border Maker Cartridge of choice to punch a decorative edge along the side of the 6-3/4" x 5" or 2-5/8" x 10" pieces.
- Add border stickers along the edges of the paper pieces.
- Use the 2-Way Corner Rounder to round or notch the corners of paper pieces and photos for a more decorative look.
- Use additional coordinating cardstock, designer or tone-on-tone papers to mat photos or cover any "white space" on your pages if desired.



# CREATIVE 6.75X10 FAST ALBUM FORMULA July 2023

# SKETCH 1: TITLE AND END PAGES



### **SKETCH 2:**



## SKETCH 3:



©2023 CM Group Holdings, Inc. | CM Group Holdings Brands: Creative Memories\* | 0723



# CREATIVE 6.75X10 FAST ALBUM FORMULA

# SKETCH 4:



**SKETCH 5:** 









# 6.75X10 FAST ALBUM FORMULA July 2023

# SKETCH 7: