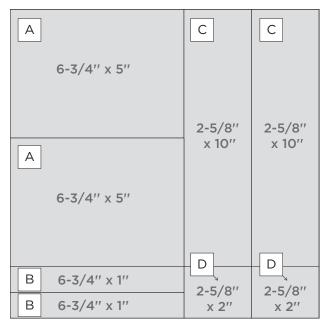

### **CUTTING GUIDE:**

## **CUTTING GUIDE INSTRUCTIONS**

- Cut all six pieces of designer paper according to the Cutting Guide. (*Tip: After cutting,* group the four different sized pieces — A's, B's, C's and D's — together.)
- Reverse, mix and match the paper pieces and follow along to create any or all of the seven two-page layouts. Note that you will be able to make the title and end page layout **once** and the other six layouts **twice**. You will use all the cut pieces.
- Adhere paper pieces directly to the page with Tape Runner. Mount photos on top of paper pieces with Tape Runner.
- Apply stickers using Foam Squares to add dimension.
- Journal as desired with a Dual-Tip pen.