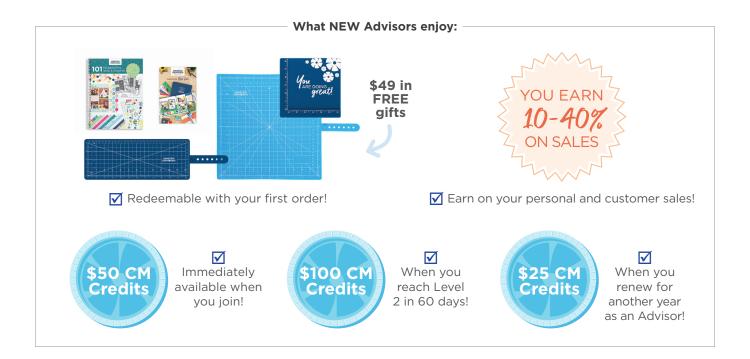

NO MINIMUMS • GET PAID WEEKLY • INSIDER ACCESS TO EXCLUSIVE PRODUCTS & PROMOS • SUPPORTIVE COMMUNITY

### **HOW IT WORKS**

| Earn 10-40% on your<br>Personal Sales | As your sales grow,<br>so do your earnings. | Earn 2-8% on your<br>Downline Advisors' Sales |
|---------------------------------------|---------------------------------------------|-----------------------------------------------|
| Level 1: 10%                          | \$0 - \$550                                 | 2%                                            |
| Level 2: 25%                          | \$551 - \$2,500                             | 5%                                            |
| Level 3: 30%                          | \$2,501 - \$7,500                           | 6%                                            |
| Level 4: 35%                          | \$7,501 - \$15,000                          | 7%                                            |
| Level 5: 40%                          | \$15,001+                                   | 8%                                            |
| PROFIT RATE                           | 12-MONTH VOLUME                             | COMMISSION RATE                               |

Your CM Credits for joining must be redeemed within 31 days of your join date. CM Credits earned for reaching Level 2, growing your team, etc., will expire at different times based on why they were earned. You can find your CM Credits balance at any time by signing in to: My Account > Advisor HQ > My CM Credits.