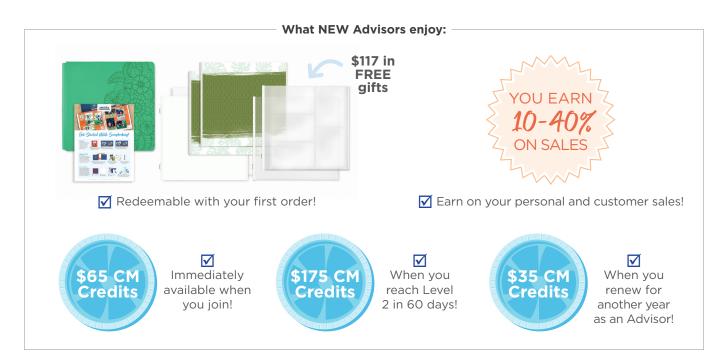

Your CM Credits for joining must be redeemed within 31 days of your join date. CM Credits earned for reaching Level 2, growing your team, etc., will expire at different times based on why they were earned. You can find your CM Credits balance at any time by signing in to: My Account > Advisor HQ > My CM Credits.