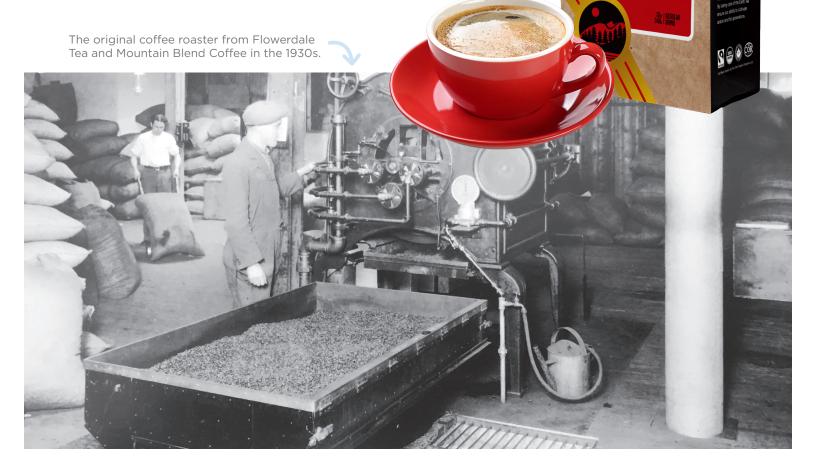

## We now have coffee!

Roasted exclusively for Creative Memories, Flowerdale Mountain Blend Coffee features a rich, robust, smooth flavour and is Certified Fair Trade and Organic. We source only the finest Arabica beans for Mountain Blend - a tradition that began in the 1890s when the family of Creative Memories CEO Caleb Hayhoe began roasting, blending and delivering Mountain Blend Coffee and Flowerdale Tea door-to-door in Canada on carts and sleighs. For 80 years, the Hayhoes worked together to develop their brands into respected, beloved household names in Canada. When they sold the business in the '70s, it became Caleb's dream to bring back and share the family coffee brand. Now, that dream is a reality.