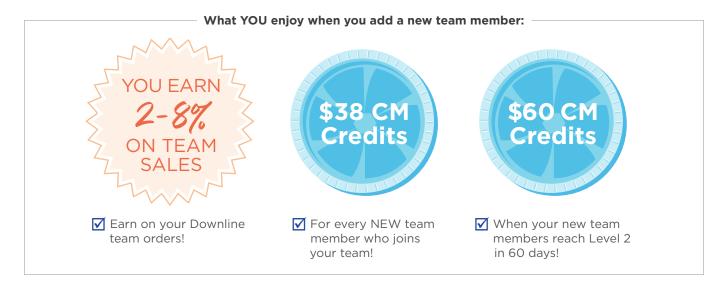

### **CREATIVE MEMORIES PLAN**

| Earn 10-40% on your<br>Personal Sales | As your sales grow,<br>so do your earnings | Earn 2-8% on your<br>Downline Advisors' Sales |
|---------------------------------------|--------------------------------------------|-----------------------------------------------|
| Level 1: 10%                          | \$0 - \$650                                | 2%                                            |
| Level 2: 25%                          | \$651 - \$2,950                            | 5%                                            |
| Level 3: 30%                          | \$2,951 - \$8,850                          | 6%                                            |
| Level 4: 35%                          | \$8,851 - \$17,650                         | 7%                                            |
| Level 5: 40%                          | \$17,651+ 8%                               |                                               |
| PROFIT RATE                           | 12-MONTH VOLUME                            | COMMISSION RATE                               |

#### What NEW Advisors enjoy:

✓ Redeemable with your first order!

☑ Earn on your personal and customer sales!

Immediately available when you join!

When you reach Level 2 in 60 days!

When you renew for another year as an Advisor!