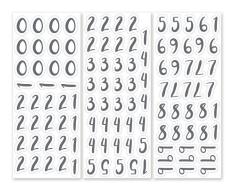

This Life Calendar Kit Bundle #B662936 | \$44.00

**Grav Number Stickers** 3/pk | #662951 | \$9.50

Write On! Stickers 2/pk | #662211 | \$3.50

**Tab Punch** #662173 | \$25.50

**Banner Border Maker Cartridge** #662172 | \$21.00