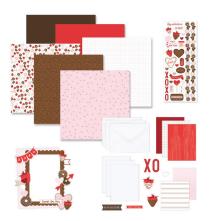

The Sweet On You collection was inspired by tempting treats and Valentine's Day candies and desserts. Its illustrative style and playful love-themed icons will be perfect for layouts with significant others, for Valentine's Day, birthdays and kids.

Coordinating Cardstock: Soft Pink, Red, Cranberry, Beige, Hot Fudge

Coordinating Collections: Totally Tonal Red, Totally Tonal Soft Pink, Totally Tonal Beige, Silver & Gold, Welcome Home

**Sweet On You Bundle** #B662937 | \$21.75

**Sweet On You Paper Pack** 6/pk | #662367 | \$6.00

**Sweet On You Stickers** 1/pk | #662421 | \$3.25

Sweet On You XL Layered Frame Embellishment #662466 | \$6.00

**Sweet On You Trio Card Kit** #662366 | \$6.50