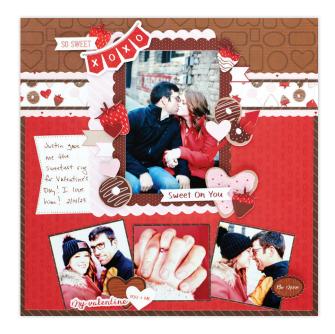

The Sweet On You collection was inspired by tempting treats and Valentine's Day candies and desserts. Its illustrative style and playful love-themed icons will be perfect for layouts with significant others, for Valentine's Day, birthdays and kids.