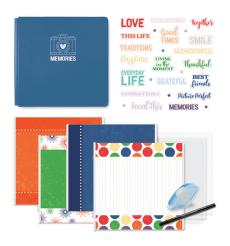

# JHS LIFE

This Life is a year-round collection that will be your go-to for 2024! Designed to coordinate with CM's custom cardstock colours, This Life exudes a bright, playful vibe with general patterns and tonal treatments.

**This Life Paper Pack** 12/pk | #662189 | \$11.00

This Life Tone-on-Tone Paper Pack 12/pk | #662327 | \$11.00

This Life Variety Mat Pack 24/pk | #662194 | \$11.00