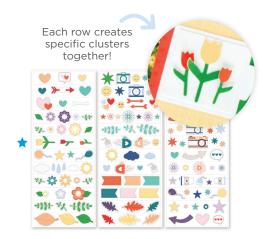

# WHAT'S NEW!

January 2024

**This Life Stickers** 3/pk | #662577 | \$9.50

This Life ABC/123 Letter Stickers 3/pk | #662190 | \$9.50

**This Life Word Embellishments** 36/pk | #662373 | \$11.00

This Life Fast2Fab™ Bundle #B662933 | \$89.00