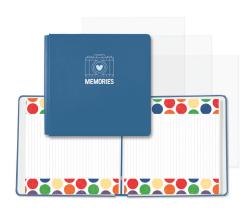

# JHS LIFE

This Life is a year-round collection that will be your go-to for 2024! Designed to coordinate with CM's custom cardstock colours, This Life exudes a bright, playful vibe with general patterns and tonal treatments.

\*Ends at noon CT or while supplies last

This Life Decorative Bundle #B662935 | \$72.50

(Available starting when the Buy-It-All Bundle ends)

12x12 Blue Agate This Life Album Cover #662376 | \$39.50

**Blue Agate Custom Foiled Spine** #F657447 | \$12.00

**This Life Paper Pack** 12/pk | #662189 | \$11.00

This Life Tone-on-Tone Paper Pack 12/pk | #662327 | \$11.00

This Life Variety Mat Pack 24/pk | #662194 | \$11.00