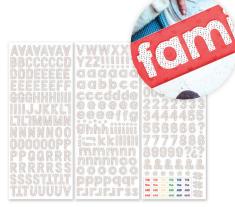

# WHAT'S NEW!

January 2024

**This Life Stickers** 3/pk | #662577 | \$9.50

This Life ABC/123 Letter Stickers 3/pk | #662190 | \$9.50

**This Life Word Embellishments** 36/pk | #662373 | \$11.00

This Life Fast2Fab™ Bundle #B662933 | \$89.00