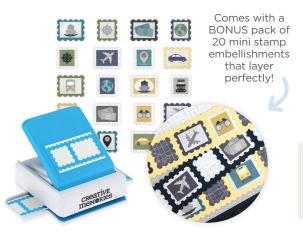

**Postage Stamp Border Punch** #B663023 | \$31.50

**Brochure Pocket Variety Pack #2** 8/pk | #662699 | \$11.50 4 each of 12" x 5" and 6" x 5"