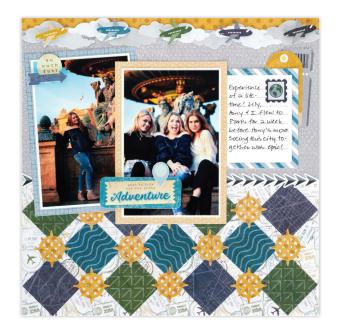

## WHAT'S NEW!

February 2024

Share jet-setting moments with the Passport to Adventure collection! Inspired by wherever your travels take you, elements you'll find throughout the collection include various modes of transportation, passports, stamps, ticket stubs, compasses and more. It's perfect for memories of visiting bucket list destinations, vacations, cross-country trips and globetrotting!