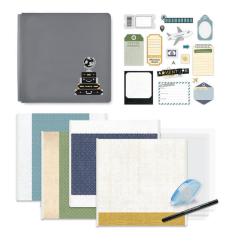

ENDS FEB. 9

\*Ends at noon CT or while supplies last

Passport to Adventure Decorative Bundle #B663022 | \$56.50

(Available starting when the Buy-It-All Bundle ends)

12x12 Flint Passport to Adventure Album Cover #662618 | \$39.50

Flint Custom Foiled Spine #F657447 | \$12.00

Passport to Adventure Paper Pack 12/pk | #662608 | \$11.00

Passport to Adventure Variety Mat Pack 24/pk | #662611 | \$11.00

Passport to Adventure Stickers 3/pk | #662612 | \$9.50

**Passport to Adventure** Fast2Fab™ Bundle #B663020 | \$89.00

12x12 Passport to Adventure Fast2Fab™ Album #662619 | \$70.00

12x12 Passport to Adventure Fast2Fab™ Refill Pages 16/pk | #662620 | \$35.00

**Passport to Adventure Layered Borders** 10/pk | #662617 | \$14.00