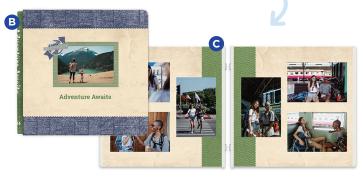

**Passport to Adventure** Fast2Fab™ Bundle #B663020 | \$89.00

12x12 Passport to Adventure Fast2Fab™ Album #662619 | \$70.00

12x12 Passport to Adventure Fast2Fab™ Refill Pages 16/pk | #662620 | \$35.00

**Passport to Adventure Layered Borders** 10/pk | #662617 | \$14.00

**Passport to Adventure Embellishments** 40/pk | #662609 | \$11.00

8x8 Passport to Adventure Paper Album #662616 | \$12.50

**Passport to Adventure Power® Simple Pockets** 3/pk | #662697 | \$15.00 12-3/4" x 12-1/2"