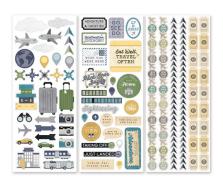

## WHAT'S NEW!

February 2024

Share jet-setting moments with the Passport to Adventure collection! Inspired by wherever your travels take you, elements you'll find throughout the collection include various modes of transportation, passports, stamps, ticket stubs, compasses and more. It's perfect for memories of visiting bucket list destinations, vacations, cross-country trips and globetrotting!

Flint Custom Foiled Spine #F657447 | \$12.00

Passport to Adventure Paper Pack 12/pk | #662608 | \$11.00

Passport to Adventure Variety Mat Pack 24/pk | #662611 | \$11.00

Passport to Adventure Stickers 3/pk | #662612 | \$9.50

**Passport to Adventure Embellishments** 40/pk | #662609 | \$11.00

8x8 Passport to Adventure Paper Album #662616 | \$12.50

**Passport to Adventure Power® Simple Pockets** 3/pk | #662697 | \$15.00 12-3/4" x 12-1/2"

**Las Vegas Scenes Embellishments** 9/pk | #662687 | \$6.00

**Nashville Scenes Embellishments** 9/pk | #662688 | \$6.00

San Francisco Scenes Embellishments 9/pk | #662689 | \$6.00

**Compass Punch** #662480 | \$25.50