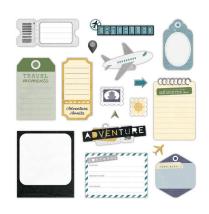

**Passport to Adventure Embellishments** 40/pk | #662609 | \$11.00

8x8 Passport to Adventure Paper Album #662616 | \$12.50

**Passport to Adventure Power® Simple Pockets** 3/pk | #662697 | \$15.00 12-3/4" x 12-1/2"