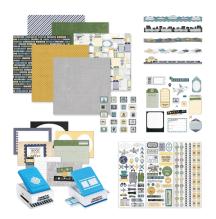

Coordinating Cardstock: Canary, Avocado, Navy,
Dark Sea Green, Platinum Shimmer

**Coordinating Collections:** Planes, Automobiles & Trains, Totally Tonal Canary, Totally Tonal Avocado

Passport to Adventure Buy-It-All Bundle #B663021 | \$116.50-\$104.50

ENDS FEB. 9

\*Ends at noon CT or while supplies last

Passport to Adventure Decorative Bundle #B663022 | \$56.50

(Available starting when the Buy-It-All Bundle ends)

12x12 Flint Passport to Adventure Album Cover #662618 | \$39.50

Flint Custom Foiled Spine #F657447 | \$12.00

Passport to Adventure Paper Pack 12/pk | #662608 | \$11.00

Passport to Adventure Variety Mat Pack 24/pk | #662611 | \$11.00

Passport to Adventure Stickers 3/pk | #662612 | \$9.50

**Passport to Adventure** Fast2Fab™ Bundle #B663020 | \$89.00

12x12 Passport to Adventure Fast2Fab™ Album #662619 | \$70.00

12x12 Passport to Adventure Fast2Fab™ Refill Pages 16/pk | #662620 | \$35.00

**Passport to Adventure Layered Borders** 10/pk | #662617 | \$14.00

**Passport to Adventure Embellishments** 40/pk | #662609 | \$11.00

8x8 Passport to Adventure Paper Album #662616 | \$12.50

**Passport to Adventure Power® Simple Pockets** 3/pk | #662697 | \$15.00 12-3/4" x 12-1/2"