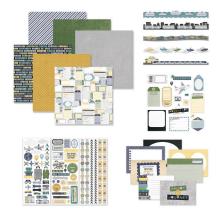

## WHAT'S NEW!

February 2024

Share jet-setting moments with the Passport to Adventure collection! Inspired by wherever your travels take you, elements you'll find throughout the collection include various modes of transportation, passports, stamps, ticket stubs, compasses and more. It's perfect for memories of visiting bucket list destinations, vacations, cross-country trips and globetrotting!

Coordinating Cardstock: Canary, Avocado, Navy,
Dark Sea Green, Platinum Shimmer

**Coordinating Collections:** Planes, Automobiles & Trains, Totally Tonal Canary, Totally Tonal Avocado

Passport to Adventure Buy-It-All Bundle #B663021 | \$116.50-\$104.50

ENDS FEB. 9

\*Ends at noon CT or while supplies last

Passport to Adventure Decorative Bundle #B663022 | \$56.50

(Available starting when the Buy-It-All Bundle ends)

12x12 Flint Passport to Adventure Album Cover #662618 | \$39.50

Flint Custom Foiled Spine #F657447 | \$12.00

Passport to Adventure Paper Pack 12/pk | #662608 | \$11.00

Passport to Adventure Variety Mat Pack 24/pk | #662611 | \$11.00

Passport to Adventure Stickers 3/pk | #662612 | \$9.50