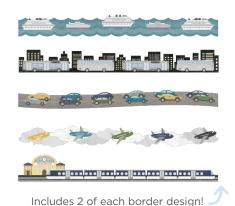

**Passport to Adventure** Fast2Fab™ Bundle #B663020 | \$89.00

12x12 Passport to Adventure Fast2Fab™ Album #662619 | \$70.00

12x12 Passport to Adventure Fast2Fab™ Refill Pages 16/pk | #662620 | \$35.00

**Passport to Adventure Layered Borders** 10/pk | #662617 | \$14.00