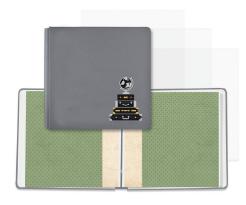

ENDS FEB. 9

\*Ends at noon CT or while supplies last

Passport to Adventure Decorative Bundle #B663022 | \$56.50

(Available starting when the Buy-It-All Bundle ends)

12x12 Flint Passport to Adventure Album Cover #662618 | \$39.50