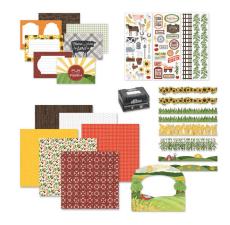

**Classic Blue Custom Foiled Spine** #FS662680 | \$12.00

**Denim Revival Decorative Bundle** #B663098 | \$53.50

**Denim Revival Paper Pack** 12/pk | #662748 | \$11.00

**Denim Revival Variety Mat Pack** 24/pk | #662751 | \$11.00

**Denim Revival Stickers** 3/pk | #662752 | \$9.50

**Denim Revival Embellishments** 40/pk | #662749 | \$11.00

**Denim Revival Frames & Jean Pocket Embellishments** 10/pk | #662750 | \$11.00