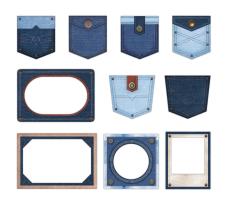

**Denim Revival Stickers** 3/pk | #662752 | \$9.50

**Denim Revival Embellishments** 40/pk | #662749 | \$11.00

**Denim Revival Frames & Jean Pocket Embellishments** 10/pk | #662750 | \$11.00