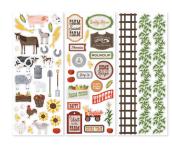

# WHAT'S NEW!

Bring on the barnyard fun with the On the Farm collection! These farmthemed scrapbooking supplies bring traditional and classic rural patterns and colours, and elements you'll see throughout the collection include red barns, vegetables and grains, farm animals and machinery.

REFRESHED

12x12 Spruce Green On the Farm Cover #662889 | \$39.50

**Spruce Green Custom Foiled Spine** #FS662680 | \$12.00

Farm Scene XL Layered Frame Embellishment 1/pk | #662812 | \$6.00

## **BRING BACKS**

On the Farm Paper Pack 12/pk | #661470 | \$11.00

On the Farm Variety Mat Pack 24/pk | #661472 | \$11.00

On the Farm Stickers 3/pk | #661477 | \$9.50

On the Farm **Layered Borders** 8/pk | #661473 | \$11.00