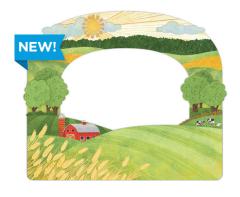

REFRESHED

12x12 Spruce Green On the Farm Cover #662889 | \$39.50

**Spruce Green Custom Foiled Spine** #FS662680 | \$12.00

Farm Scene XL Layered Frame Embellishment 1/pk | #662812 | \$6.00