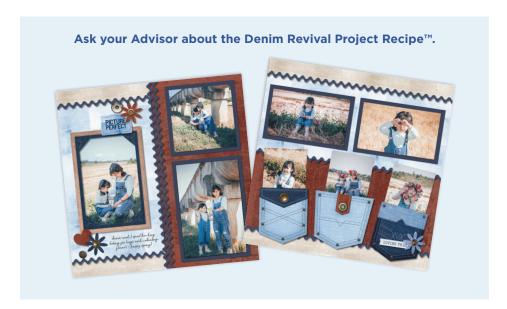

Make a statement in your scrapbooks with the Denim Revival collection! Inspired by the comfort, style and versatility of your favourite pair of jeans, this classic collection is perfect for recording those timeless, everyday moments with friends and family.

Coordinating Cardstock: Baby Blue, Blue, Navy, Beige, White Coordinating Collections: Cue the Blue, Totally Tonal Blue, Totally Tonal Beige, Backyard BBQ, Cabin Time

12x12 Classic Blue Denim Revival Cover #663003 | \$39.50

**Classic Blue Custom Foiled Spine** #FS662680 | \$12.00

**Denim Revival Decorative Bundle** #B663098 | \$53.50

**Denim Revival Paper Pack** 12/pk | #662748 | \$11.00

**Denim Revival Variety Mat Pack** 24/pk | #662751 | \$11.00

**Denim Revival Stickers** 3/pk | #662752 | \$9.50

**Denim Revival Embellishments** 40/pk | #662749 | \$11.00

**Denim Revival Frames & Jean Pocket Embellishments** 10/pk | #662750 | \$11.00