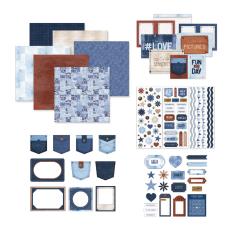

**Classic Blue Custom Foiled Spine** #FS662680 | \$12.00

**Denim Revival Decorative Bundle** #B663098 | \$53.50

**Denim Revival Paper Pack** 12/pk | #662748 | \$11.00

**Denim Revival Variety Mat Pack** 24/pk | #662751 | \$11.00

**Denim Revival Stickers** 3/pk | #662752 | \$9.50

**Denim Revival Embellishments** 40/pk | #662749 | \$11.00

**Denim Revival Frames & Jean Pocket Embellishments** 10/pk | #662750 | \$11.00