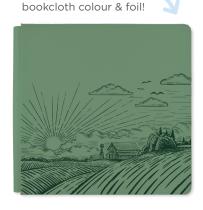

REFRESHED

12x12 Spruce Green On the Farm Cover #662889 | \$39.50

**Spruce Green Custom Foiled Spine** #FS662680 | \$12.00

Farm Scene XL Layered Frame Embellishment 1/pk | #662812 | \$6.00