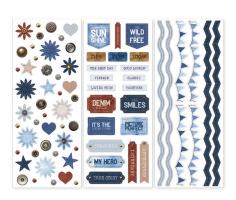

**Denim Revival Stickers** 3/pk | #662752 | \$9.50

**Denim Revival Embellishments** 40/pk | #662749 | \$11.00

**Denim Revival Frames & Jean Pocket Embellishments** 10/pk | #662750 | \$11.00