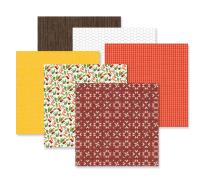

Coordinating Cardstock: Baby Blue, Blue, Navy, Beige, White Coordinating Collections: Cue the Blue, Totally Tonal Blue, Totally Tonal Beige, Backyard BBQ, Cabin Time

12x12 Classic Blue Denim Revival Cover #663003 | \$39.50

**Classic Blue Custom Foiled Spine** #FS662680 | \$12.00

**Denim Revival Decorative Bundle** #B663098 | \$53.50

**Denim Revival Paper Pack** 12/pk | #662748 | \$11.00

**Denim Revival Variety Mat Pack** 24/pk | #662751 | \$11.00