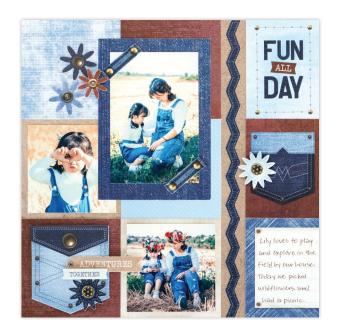

Make a statement in your scrapbooks with the Denim Revival collection! Inspired by the comfort, style and versatility of your favourite pair of jeans, this classic collection is perfect for recording those timeless, everyday moments with friends and family.

Coordinating Cardstock: Baby Blue, Blue, Navy, Beige, White Coordinating Collections: Cue the Blue, Totally Tonal Blue, Totally Tonal Beige, Backyard BBQ, Cabin Time

12x12 Classic Blue Denim Revival Cover #663003 | \$39.50