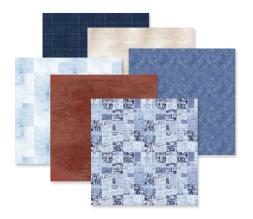

**Classic Blue Custom Foiled Spine** #FS662680 | \$12.00

**Denim Revival Decorative Bundle** #B663098 | \$53.50

**Denim Revival Paper Pack** 12/pk | #662748 | \$11.00

**Denim Revival Variety Mat Pack** 24/pk | #662751 | \$11.00