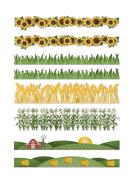

# WHAT'S NEW!

Bring on the barnyard fun with the On the Farm collection! These farmthemed scrapbooking supplies bring traditional and classic rural patterns and colours, and elements you'll see throughout the collection include red barns, vegetables and grains, farm animals and machinery.

## **BRING BACKS**

On the Farm Paper Pack 12/pk | #661470 | \$11.00

On the Farm Variety Mat Pack 24/pk | #661472 | \$11.00

On the Farm Stickers 3/pk | #661477 | \$9.50

On the Farm **Layered Borders** 8/pk | #661473 | \$11.00