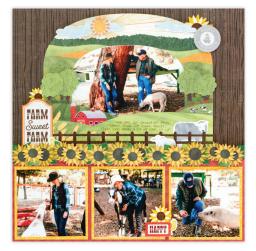

# WHAT'S NEW!

Bring on the barnyard fun with the On the Farm collection! These farmthemed scrapbooking supplies bring traditional and classic rural patterns and colours, and elements you'll see throughout the collection include red barns, vegetables and grains, farm animals and machinery.

On the Farm Buy-It-All Bundle #B663283 | **\$69.50** \$62.50

\*Ends at noon CT or while supplies last

On the Farm Decorative Bundle #B663099 | \$48.50

(Available starting when the Buy-It-All Bundle ends)

REFRESHED

12x12 Spruce Green On the Farm Cover #662889 | \$39.50

**Spruce Green Custom Foiled Spine** #FS662680 | \$12.00

Farm Scene XL Layered Frame Embellishment 1/pk | #662812 | \$6.00

## **BRING BACKS**

On the Farm Paper Pack 12/pk | #661470 | \$11.00

On the Farm Variety Mat Pack 24/pk | #661472 | \$11.00

On the Farm Stickers 3/pk | #661477 | \$9.50

On the Farm **Layered Borders** 8/pk | #661473 | \$11.00