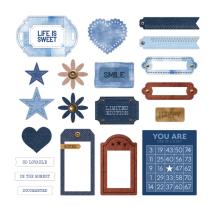

**Denim Revival Stickers** 3/pk | #662752 | \$9.50

**Denim Revival Embellishments** 40/pk | #662749 | \$11.00

**Denim Revival Frames & Jean Pocket Embellishments** 10/pk | #662750 | \$11.00