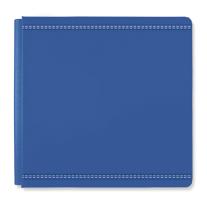

Coordinating Cardstock: Baby Blue, Blue, Navy, Beige, White Coordinating Collections: Cue the Blue, Totally Tonal Blue, Totally Tonal Beige, Backyard BBQ, Cabin Time

12x12 Classic Blue Denim Revival Cover #663003 | \$39.50