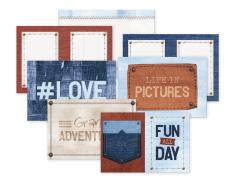

**Classic Blue Custom Foiled Spine** #FS662680 | \$12.00

**Denim Revival Decorative Bundle** #B663098 | \$53.50

**Denim Revival Paper Pack** 12/pk | #662748 | \$11.00

**Denim Revival Variety Mat Pack** 24/pk | #662751 | \$11.00

**Denim Revival Stickers** 3/pk | #662752 | \$9.50

**Denim Revival Embellishments** 40/pk | #662749 | \$11.00

**Denim Revival Frames & Jean Pocket Embellishments** 10/pk | #662750 | \$11.00