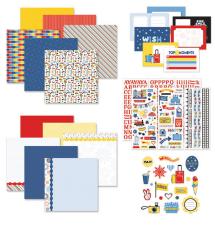

Ruby Custom Foiled Spine #F629568 | \$12.00

6.75x10 Happy Album Ebony Adventure Parks Cover #662509 | \$29.00

**Adventure Parks Paper Pack** 12/pk | #662302 | \$11.00

Adventure Parks Fast2Fab™-Inspired Designer Paper Pack 6/pk | #662658 | \$6.00

**Adventure Parks Variety Mat Pack** 24/pk | #662303 | \$11.00

**Adventure Parks Stickers** #662304 | \$9.50

**Red Polka Dot Serif ABC/123 Letter Stickers** #662308 | \$9.50

**Adventure Parks Embellishments** #662301 | \$11.00

8x8 Adventure Parks Paper Album #662655 | \$12.50

**Solar Yellow Solid Cardstock** 10/pk | #661987 | \$12.00

**Admission Ticket Border Punch** #661999 | \$31.50

**Shutter Love Chain Border Maker Cartridge** #662158 | \$21.00