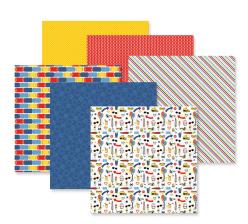

Ruby Custom Foiled Spine #F629568 | \$12.00

6.75x10 Happy Album Ebony Adventure Parks Cover #662509 | \$29.00

**Adventure Parks Paper Pack** 12/pk | #662302 | \$11.00

Adventure Parks Fast2Fab™-Inspired Designer Paper Pack 6/pk | #662658 | \$6.00