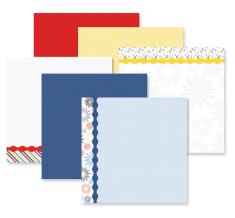

Ruby Custom Foiled Spine #F629568 | \$12.00

6.75x10 Happy Album Ebony Adventure Parks Cover #662509 | \$29.00

**Adventure Parks Paper Pack** 12/pk | #662302 | \$11.00

Adventure Parks Fast2Fab™-Inspired Designer Paper Pack 6/pk | #662658 | \$6.00