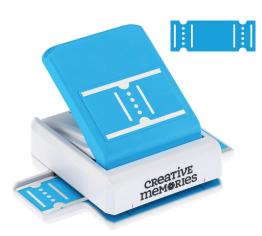

8x8 Adventure Parks Paper Album #662655 | \$12.50

**Solar Yellow Solid Cardstock** 10/pk | #661987 | \$12.00

**Admission Ticket Border Punch** #661999 | \$31.50

**Shutter Love Chain Border Maker Cartridge** #662158 | \$21.00