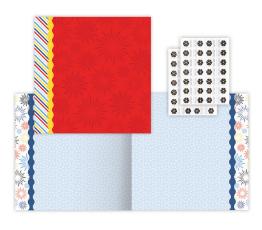

Ruby Custom Foiled Spine #F629568 | \$12.00

6.75x10 Happy Album Ebony Adventure Parks Cover #662509 | \$29.00

**Adventure Parks Paper Pack** 12/pk | #662302 | \$11.00

Adventure Parks Fast2Fab™-Inspired Designer Paper Pack 6/pk | #662658 | \$6.00