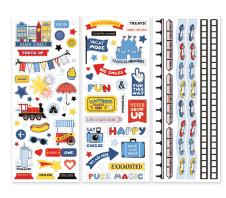

**Adventure Parks Variety Mat Pack** 24/pk | #662303 | \$11.00

**Adventure Parks Stickers** #662304 | \$9.50

**Red Polka Dot Serif ABC/123 Letter Stickers** #662308 | \$9.50

**Adventure Parks Embellishments** #662301 | \$11.00