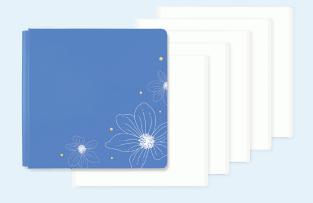

#### STEP 1

30-Day Goal: Place your first order of any value

**DUE DATE:** 

Earn 10% back on every order!

Redeem your \$74.50-value join gift!

- 12x12 Vivid Blue Sparkle Petal Play Album Cover
- · White Pages and Page Protectors (16/pk)