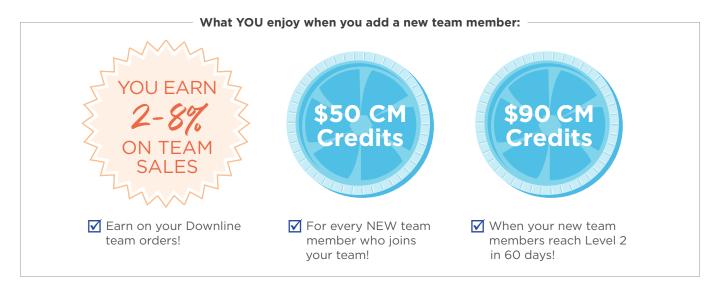

# Grow Your Team & Get Even More Perks

It's more fun to work alongside others! When you grow your team, you'll get added benefits and our Advisor Success Coaches will support you along the way with training courses, coaching calls, webinars and more.

### **Earn Great Perks as You Grow Your Team**

Your CM Credits for joining must be redeemed within 31 days of your join date. CM Credits earned for reaching Level 2, growing your team, etc., will expire at different times based on why they were earned. You can find your CM Credits balance at any time by signing in to: My Account > Advisor HQ > My CM Credits.

#### **ADD TO YOUR EARNINGS**

Want to earn even more? You can earn \$175 CM Credits:

- With each \$3,200 of Personal Sales in a calendar month and/or
- With each \$3,200 of Group Sales in a calendar month.
- Use CM Credits for your own purchases or as rewards for customers or your team.

#### What NEW Advisors enjoy:

✓ Redeemable with your first order!

☑ Earn on your personal and customer sales!

Immediately available when you join!

When you reach Level 2 in 60 days!

When you renew for another year as an Advisor!