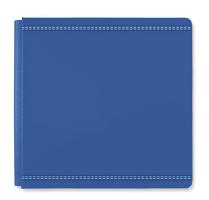

Coordinating Cardstock: Baby Blue, Blue, Navy, Beige, White Coordinating Collections: Cue the Blue, Totally Tonal Blue, Totally Tonal Beige, Backyard BBQ, Cabin Time

12x12 Classic Blue Denim Revival Cover #663003 | \$62.50