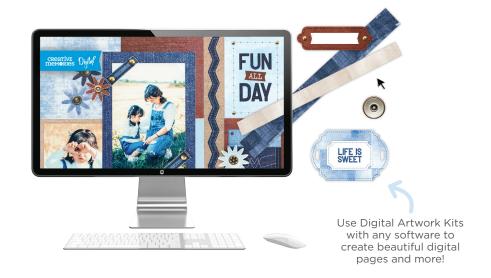

everyday moments with friends and family.







Coordinating Cardstock: Baby Blue, Blue, Navy, Beige, White Coordinating Collections: Cue the Blue, Totally Tonal Blue, Totally Tonal Beige, Backyard BBQ, Cabin Time



12x12 Classic Blue Denim Revival Cover #663003 | \$62.50

**Classic Blue Custom Foiled Spine** #FS662680 | \$17.00



**Denim Revival Decorative Bundle** #B663098 | \$86.50



**Denim Revival Paper Pack** 12/pk | #662748 | \$18.50



**Denim Revival Variety Mat Pack** 24/pk | #662751 | \$17.50



**Denim Revival Stickers** 3/pk | #662752 | \$15.50



**Denim Revival Embellishments** 40/pk | #662749 | \$17.50





**Denim Revival Frames & Jean Pocket Embellishments** 10/pk | #662750 | \$17.50



## **DIGITAL DENIM REVIVAL**



**Digital Denim Revival Kit** D663004 | \$21.95



# creative mem Ries

# WHAT'S NEW!





Bring on the barnyard fun with the On the Farm collection! These farmthemed scrapbooking supplies bring traditional and classic rural patterns and colours, and elements you'll see throughout the collection include red barns, vegetables and grains, farm animals and machinery.

REFRESHED



On the Farm Buy-It-All Bundle #B663283 | \$108.50 \$97.50

\*Ends at midnight AEDT or while supplies last



On the Farm Decorative Bundle #B663099 | \$77.00

(Available starting when the Buy-It-All Bundle ends)



12x12 Spruce Green On the Farm Cover #662889 | \$62.50

**Spruce Green Custom Foiled Spine** #FS662680 | \$17.00



Farm Scene XL Layered Frame Embellishment 1/pk | #662812 | \$8.00

## **BRING BACKS**



On the Farm Paper Pack 12/pk | #661470 | \$18.50