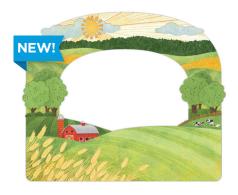

# WHAT'S NEW!

Bring on the barnyard fun with the On the Farm collection! These farmthemed scrapbooking supplies bring traditional and classic rural patterns and colours, and elements you'll see throughout the collection include red barns, vegetables and grains, farm animals and machinery.

12x12 Spruce Green On the Farm Cover #662889 | \$62.50

**Spruce Green Custom Foiled Spine** #FS662680 | \$17.00

Farm Scene XL Layered Frame Embellishment 1/pk | #662812 | \$8.00