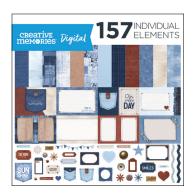

collection is perfect for recording those timeless, everyday moments with friends and family.







Coordinating Cardstock: Baby Blue, Blue, Navy, Beige, White Coordinating Collections: Cue the Blue, Totally Tonal Blue, Totally Tonal Beige, Backyard BBQ, Cabin Time



12x12 Classic Blue Denim Revival Cover #663003 | \$62.50

**Classic Blue Custom Foiled Spine** #FS662680 | \$17.00



**Denim Revival Decorative Bundle** #B663098 | \$86.50



**Denim Revival Paper Pack** 12/pk | #662748 | \$18.50



**Denim Revival Variety Mat Pack** 24/pk | #662751 | \$17.50



**Denim Revival Stickers** 3/pk | #662752 | \$15.50



**Denim Revival Embellishments** 40/pk | #662749 | \$17.50





**Denim Revival Frames & Jean Pocket Embellishments** 10/pk | #662750 | \$17.50



## **DIGITAL DENIM REVIVAL**



**Digital Denim Revival Kit** D663004 | \$21.95



# creative mem Ries

# WHAT'S NEW!





Bring on the barnyard fun with the On the Farm collection! These farmthemed scrapbooking supplies bring traditional and classic rural patterns and colours, and elements you'll see throughout the collection include red barns, vegetables and grains, farm animals and machinery.

REFRESHED



On the Farm Buy-It-All Bundle #B663283 | \$108.50 \$97.50

\*Ends at midnight AEDT or while supplies last



On the Farm Decorative Bundle #B663099 | \$77.00

(Available starting when the Buy-It-All Bundle ends)



12x12 Spruce Green On the Farm Cover #662889 | \$62.50

**Spruce Green Custom Foiled Spine** #FS662680 | \$17.00



Farm Scene XL Layered Frame Embellishment 1/pk | #662812 | \$8.00

## **BRING BACKS**