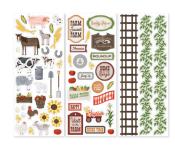

12x12 Spruce Green On the Farm Cover #662889 | \$62.50

**Spruce Green Custom Foiled Spine** #FS662680 | \$17.00

Farm Scene XL Layered Frame Embellishment 1/pk | #662812 | \$8.00

## **BRING BACKS**

On the Farm Paper Pack 12/pk | #661470 | \$18.50

On the Farm Variety Mat Pack 24/pk | #661472 | \$17.50

On the Farm Stickers 3/pk | #661477 | \$15.50

On the Farm **Layered Borders** 8/pk | #661473 | \$17.50