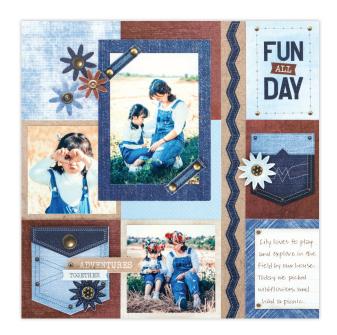

Make a statement in your scrapbooks with the Denim Revival collection! Inspired by the comfort, style and versatility of your favourite pair of jeans, this classic collection is perfect for recording those timeless, everyday moments with friends and family.

Coordinating Cardstock: Baby Blue, Blue, Navy, Beige, White Coordinating Collections: Cue the Blue, Totally Tonal Blue, Totally Tonal Beige, Backyard BBQ, Cabin Time

12x12 Classic Blue Denim Revival Cover #663003 | \$62.50

**Classic Blue Custom Foiled Spine** #FS662680 | \$17.00

**Denim Revival Decorative Bundle** #B663098 | \$86.50

**Denim Revival Paper Pack** 12/pk | #662748 | \$18.50

**Denim Revival Variety Mat Pack** 24/pk | #662751 | \$17.50

**Denim Revival Stickers** 3/pk | #662752 | \$15.50

**Denim Revival Embellishments** 40/pk | #662749 | \$17.50

**Denim Revival Frames & Jean Pocket Embellishments** 10/pk | #662750 | \$17.50