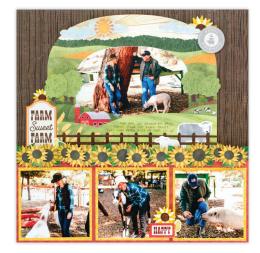

# WHAT'S NEW!

Bring on the barnyard fun with the On the Farm collection! These farmthemed scrapbooking supplies bring traditional and classic rural patterns and colours, and elements you'll see throughout the collection include red barns, vegetables and grains, farm animals and machinery.

REFRESHED

On the Farm Buy-It-All Bundle #B663283 | \$108.50 \$97.50

\*Ends at midnight AEDT or while supplies last

On the Farm Decorative Bundle #B663099 | \$77.00

(Available starting when the Buy-It-All Bundle ends)

12x12 Spruce Green On the Farm Cover #662889 | \$62.50

**Spruce Green Custom Foiled Spine** #FS662680 | \$17.00

Farm Scene XL Layered Frame Embellishment 1/pk | #662812 | \$8.00

## **BRING BACKS**

On the Farm Paper Pack 12/pk | #661470 | \$18.50

On the Farm Variety Mat Pack 24/pk | #661472 | \$17.50

On the Farm Stickers 3/pk | #661477 | \$15.50

On the Farm **Layered Borders** 8/pk | #661473 | \$17.50