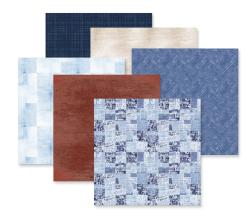

**Classic Blue Custom Foiled Spine** #FS662680 | \$17.00

**Denim Revival Decorative Bundle** #B663098 | \$86.50

**Denim Revival Paper Pack** 12/pk | #662748 | \$18.50

**Denim Revival Variety Mat Pack** 24/pk | #662751 | \$17.50