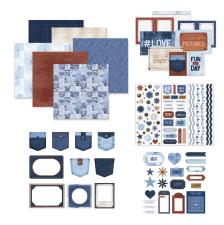

**Classic Blue Custom Foiled Spine** #FS662680 | \$17.00

**Denim Revival Decorative Bundle** #B663098 | \$86.50

**Denim Revival Paper Pack** 12/pk | #662748 | \$18.50

**Denim Revival Variety Mat Pack** 24/pk | #662751 | \$17.50

**Denim Revival Stickers** 3/pk | #662752 | \$15.50

**Denim Revival Embellishments** 40/pk | #662749 | \$17.50

**Denim Revival Frames & Jean Pocket Embellishments** 10/pk | #662750 | \$17.50