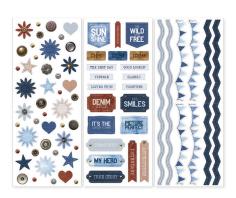

**Denim Revival Stickers** 3/pk | #662752 | \$15.50

**Denim Revival Embellishments** 40/pk | #662749 | \$17.50

**Denim Revival Frames & Jean Pocket Embellishments** 10/pk | #662750 | \$17.50