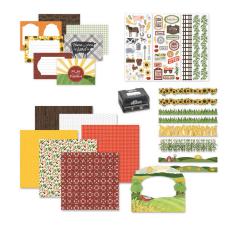

# WHAT'S NEW!

Bring on the barnyard fun with the On the Farm collection! These farmthemed scrapbooking supplies bring traditional and classic rural patterns and colours, and elements you'll see throughout the collection include red barns, vegetables and grains, farm animals and machinery.

## **BRING BACKS**

On the Farm Paper Pack 12/pk | #661470 | \$18.50

On the Farm Variety Mat Pack 24/pk | #661472 | \$17.50

On the Farm Stickers 3/pk | #661477 | \$15.50

On the Farm **Layered Borders** 8/pk | #661473 | \$17.50