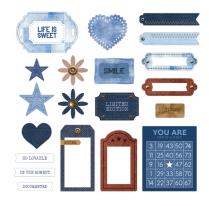

**Denim Revival Stickers** 3/pk | #662752 | \$15.50

**Denim Revival Embellishments** 40/pk | #662749 | \$17.50

**Denim Revival Frames & Jean Pocket Embellishments** 10/pk | #662750 | \$17.50