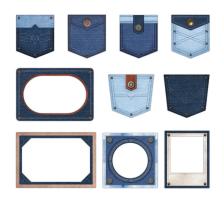

**Denim Revival Stickers** 3/pk | #662752 | \$15.50

**Denim Revival Embellishments** 40/pk | #662749 | \$17.50

**Denim Revival Frames & Jean Pocket Embellishments** 10/pk | #662750 | \$17.50