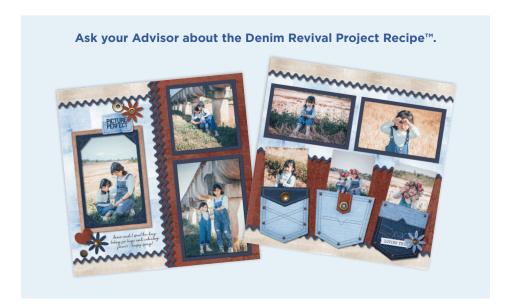

Make a statement in your scrapbooks with the Denim Revival collection! Inspired by the comfort, style and versatility of your favourite pair of jeans, this classic collection is perfect for recording those timeless, everyday moments with friends and family.

Coordinating Cardstock: Baby Blue, Blue, Navy, Beige, White Coordinating Collections: Cue the Blue, Totally Tonal Blue, Totally Tonal Beige, Backyard BBQ, Cabin Time

12x12 Classic Blue Denim Revival Cover #663003 | \$62.50

**Classic Blue Custom Foiled Spine** #FS662680 | \$17.00

**Denim Revival Decorative Bundle** #B663098 | \$86.50

**Denim Revival Paper Pack** 12/pk | #662748 | \$18.50

**Denim Revival Variety Mat Pack** 24/pk | #662751 | \$17.50

**Denim Revival Stickers** 3/pk | #662752 | \$15.50

**Denim Revival Embellishments** 40/pk | #662749 | \$17.50

**Denim Revival Frames & Jean Pocket Embellishments** 10/pk | #662750 | \$17.50