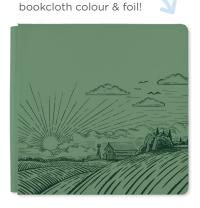

12x12 Spruce Green On the Farm Cover #662889 | \$62.50

**Spruce Green Custom Foiled Spine** #FS662680 | \$17.00

Farm Scene XL Layered Frame Embellishment 1/pk | #662812 | \$8.00