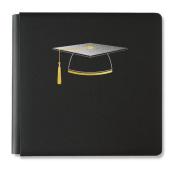

12x12 Ebony Graduation Album Cover #661061 | \$62.50

Pages sold separately.

12x12 Metallic Silver You Graduated! Album Cover #662843 | \$62.50

Pages sold separately.

You Graduated!
Paper Pack
6/pk | #662841 | \$9.50