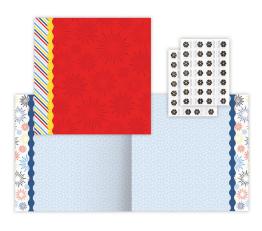

Ruby Custom Foiled Spine #F629568 | \$17.00

6.75x10 Happy Album Ebony Adventure Parks Cover #662509 | \$45.50

**Adventure Parks Paper Pack** 12/pk | #662302 | \$18.50

Adventure Parks Fast2Fab™-Inspired Designer Paper Pack 6/pk | #662658 | \$9.50

**Adventure Parks Variety Mat Pack** 24/pk | #662303 | \$17.50

**Adventure Parks Stickers** #662304 | \$15.50

**Red Polka Dot Serif ABC/123 Letter Stickers** #662308 | \$15.50

**Adventure Parks Embellishments** #662301 | \$16.50