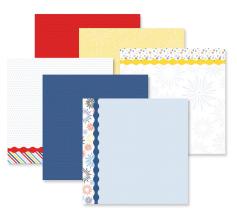

Ruby Custom Foiled Spine #F629568 | \$17.00

6.75x10 Happy Album Ebony Adventure Parks Cover #662509 | \$45.50

**Adventure Parks Paper Pack** 12/pk | #662302 | \$18.50

Adventure Parks Fast2Fab™-Inspired Designer Paper Pack 6/pk | #662658 | \$9.50