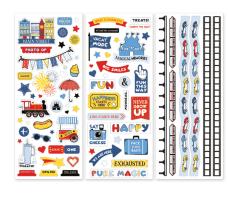

**Adventure Parks Variety Mat Pack** 24/pk | #662303 | \$17.50

**Adventure Parks Stickers** #662304 | \$15.50

**Red Polka Dot Serif ABC/123 Letter Stickers** #662308 | \$15.50

**Adventure Parks Embellishments** #662301 | \$16.50