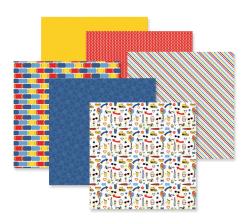

Ruby Custom Foiled Spine #F629568 | \$17.00

6.75x10 Happy Album Ebony Adventure Parks Cover #662509 | \$45.50

**Adventure Parks Paper Pack** 12/pk | #662302 | \$18.50

Adventure Parks Fast2Fab™-Inspired Designer Paper Pack 6/pk | #662658 | \$9.50