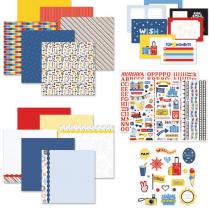

Ruby Custom Foiled Spine #F629568 | \$17.00

6.75x10 Happy Album Ebony Adventure Parks Cover #662509 | \$45.50

**Adventure Parks Paper Pack** 12/pk | #662302 | \$18.50

Adventure Parks Fast2Fab™-Inspired Designer Paper Pack 6/pk | #662658 | \$9.50

**Adventure Parks Variety Mat Pack** 24/pk | #662303 | \$17.50

**Adventure Parks Stickers** #662304 | \$15.50

**Red Polka Dot Serif ABC/123 Letter Stickers** #662308 | \$15.50

**Adventure Parks Embellishments** #662301 | \$16.50

8x8 Adventure Parks Paper Album #662655 | \$19.50

**Solar Yellow Solid Cardstock** 10/pk | #661987 | \$18.50

**Admission Ticket Border Punch** #661999 | \$48.50

**Shutter Love Chain Border Maker Cartridge** #662158 | \$31.50