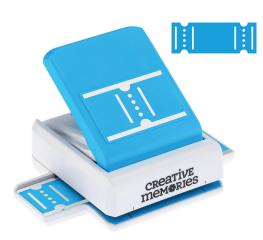

8x8 Adventure Parks Paper Album #662655 | \$19.50

**Solar Yellow Solid Cardstock** 10/pk | #661987 | \$18.50

**Admission Ticket Border Punch** #661999 | \$48.50

**Shutter Love Chain Border Maker Cartridge** #662158 | \$31.50