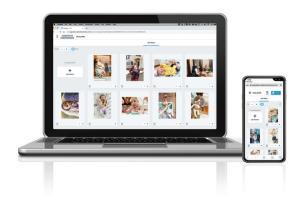

## **GETTING STARTED**

- 1. Visit CreativeMemoriesAU.com and sign in.
- 2. Select PRINTS to begin.
- 3. Click the Image Acknowledgment and then click CUSTOMISE.
- 4. Give your product a name (be descriptive so that it makes sense to you later). *If you are not logged into your Creative Memories account, you will be prompted to log in or create an account if you are new.*
- 5. Upload the photos you would like to print. Choose your quantities for each print.
- 6. Click ADD TO CART to proceed to checkout.

Visit Love.CreativeMemories.com/Custom-Photo-Prints-AU for videos, tutorials and tips on how to order.