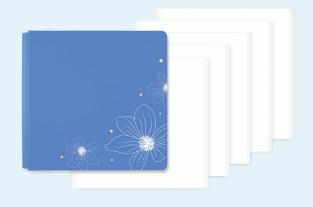

#### Redeem your \$107-value join gift!

- 12x12 Vivid Blue Sparkle Petal Play Album Cover
- · White Pages and Page Protectors (16/pk)