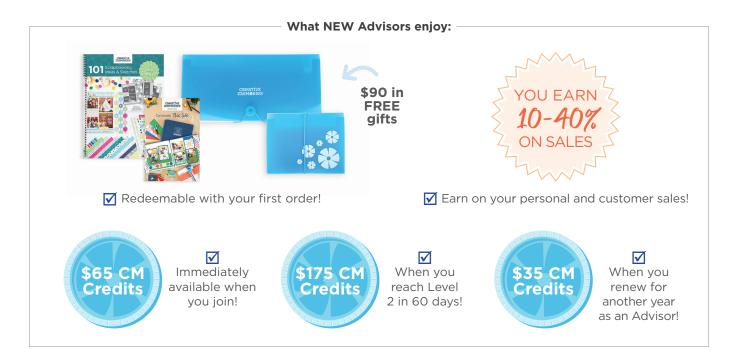

Your CM Credits for joining must be redeemed within 31 days of your join date. CM Credits earned for reaching Level 2, growing your team, etc., will expire at different times based on why they were earned. You can find your CM Credits balance at any time by signing in to: My Account > Advisor HQ > My CM Credits.