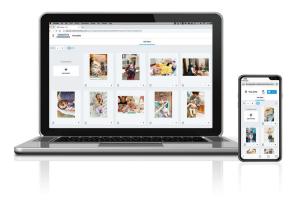

## **GETTING STARTED**

- 1. Visit CreativeMemories.com and sign in.
- 2. Select PRINTS to begin.
- 3. Click the Image Acknowledgment and then click CUSTOMIZE.
- 4. Give your product a name (be descriptive so that it makes sense to you later). If you are not logged into your Creative Memories account, you will be prompted to log in or create an account if you are new.
- 5. Upload the photos you would like to print. Choose your quantities for each print.
- 6. Click ADD TO CART to proceed to checkout.

Visit Love.CreativeMemories.com/Custom-Photo-Prints-US for videos, tutorials and tips on how to order.