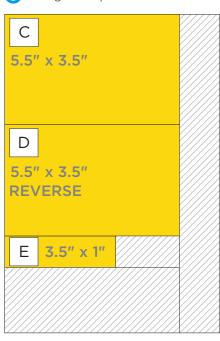

## **CUTTING GUIDE:**

Use the guide to the right to match the correct designer paper to the Cutting Guide below.

Measurements are written as width x height.

Designer Paper #1

2 Designer Paper #2

3 Designer Paper #3

## **INSTRUCTIONS**

- Follow the Cutting Guide and trim down all papers.
- With the Repositionable Tape Runner (or another adhesive), adhere piece F on top of the middle of piece A.
- Adhere pieces C and D on top of piece B following the sketch above.
- Proceed with adhering pieces E, F, G and H from the Cutting Guide following the sketch.
- Once all pieces are adhered, place photos on layout, then apply stickers as you wish.
- Add captions to your layout with our Dual-Tip Pen.
- Optional: Apply stickers using Foam Squares to add dimension.