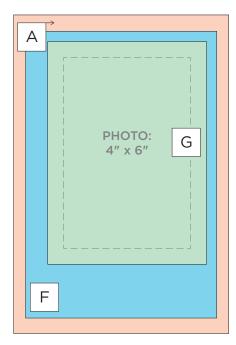

Note: Sketch shown to the left is meant to correspond with the Cutting Guide.

## **INSTRUCTIONS**

- Follow the Cutting Guide and trim down all papers.
- With the Repositionable Tape Runner (or another adhesive), adhere piece F on top of the middle of piece A.
- Adhere pieces C and D on top of piece B following the sketch above.
- Proceed with adhering pieces E, F, G and H from the Cutting Guide following the sketch.
- Once all pieces are adhered, place photos on layout, then apply stickers as you wish.
- Add captions to your layout with our Dual-Tip Pen.
- Optional: Apply stickers using Foam Squares to add dimension.