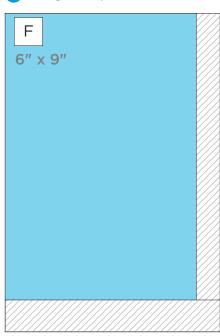

## **CUTTING GUIDE:**

Use the guide to the right to match the correct designer paper to the Cutting Guide below.

Measurements are written as width x height.

Designer Paper #1

2 Designer Paper #2

3 Designer Paper #3

## **INSTRUCTIONS**

- Follow the Cutting Guide and trim down all papers.
- With the Repositionable Tape Runner (or another adhesive), adhere piece F on top of the middle of piece A.
- Adhere pieces C and D on top of piece B following the sketch above.
- Proceed with adhering pieces E, F, G and H from the Cutting Guide following the sketch.
- Once all pieces are adhered, place photos on layout, then apply stickers as you wish.
- Add captions to your layout with our Dual-Tip Pen.
- Optional: Apply stickers using Foam Squares to add dimension.