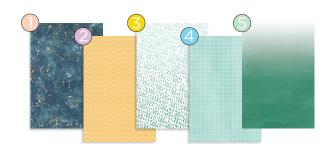

## **CUTTING GUIDE:**

Use the guide to the right to match the correct designer paper to the Cutting Guide below.

Measurements are written as width x height.

Designer Paper #1

2 Designer Paper #2

3 Designer Paper #3

4 Designer Paper #4

5 Designer Paper #5

**INGREDIENTS** 

#657240 Happy Album Kit #23 #655443 Repositionable Tape Runner Refill #655669 Black Dual-Tip Pen

#656818 12-inch Trimmer #625724 Personal Trimmer

**OPTIONAL ADD-ONS** 