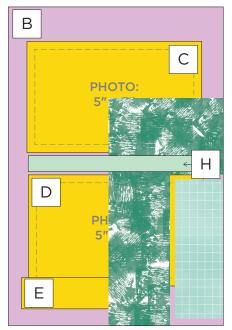

Note: Sketch shown to the left is meant to correspond with the Cutting Guide.

## **INSTRUCTIONS**

- Follow the Cutting Guide and trim down all papers.
- With the Repositionable Tape Runner (or another adhesive), adhere piece F on top of the middle of piece A.
- Adhere pieces C and D on top of piece B following the sketch above.
- Proceed with adhering pieces E, F, G and H from the Cutting Guide following the sketch.
- Once all pieces are adhered, place photos on layout, then apply stickers as you wish.
- Add captions to your layout with our Dual-Tip Pen.
- Optional: Apply stickers using Foam Squares to add dimension.