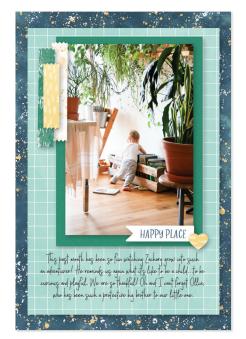

Note: Sketch shown to the left is meant to correspond with the Cutting Guide.

## **INSTRUCTIONS**

- Follow the Cutting Guide and trim down all papers.
- With the Repositionable Tape Runner (or another adhesive), adhere piece F on top of the middle of piece A.
- Adhere pieces C and D on top of piece B following the sketch above.
- Proceed with adhering pieces E, F, G and H from the Cutting Guide following the sketch.
- Once all pieces are adhered, place photos on layout, then apply stickers as you wish.
- Add captions to your layout with our Dual-Tip Pen.
- Optional: Apply stickers using Foam Squares to add dimension.

## **CUTTING GUIDE:**

Use the guide to the right to match the correct designer paper to the Cutting Guide below.

Measurements are written as width x height.



De