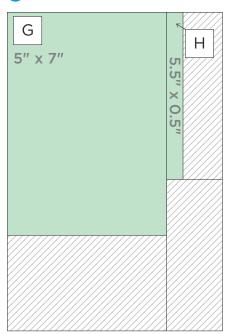

Note: Sketch shown to the left is meant to correspond with the Cutting Guide.

## **CUTTING GUIDE:**

Use the guide to the right to match the correct designer paper to the Cutting Guide below.

Measurements are written as width x height.

Designer Paper #1

2 Designer Paper #2

3 Designer Paper #3