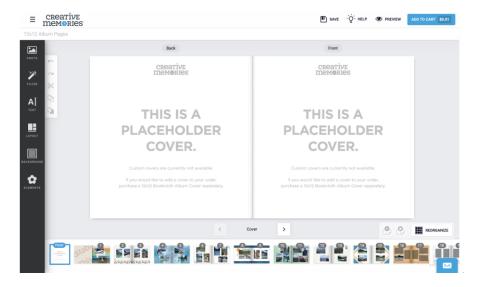

UNDO / REDO / CUT / COPY / PASTE: The following options are choices visible in the left menu in the Designer

**PLACEHOLDER COVER:** when you open the Designer, you will first see two placeholder covers. <u>Custom Refill Pages</u> <u>do not come with an album cover</u>. Click the right carrot below the cover to proceed to page one. Or, click on the pages in the bottom menu to move to a specific page.