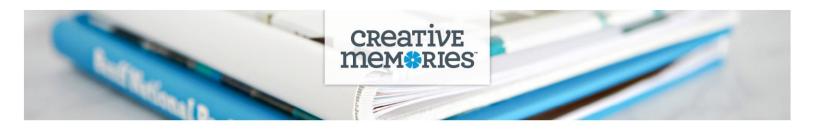

UNDO / REDO / CUT / COPY / PASTE: The following options are choices visible in the left menu in the Designer

**PLACEHOLDER COVER:** when you open the Designer, you will first see two placeholder covers. <u>Custom Refill Pages</u> <u>do not come with an album cover</u>. Click the right carrot below the cover to proceed to page one. Or, click on the pages in the bottom menu to move to a specific page.