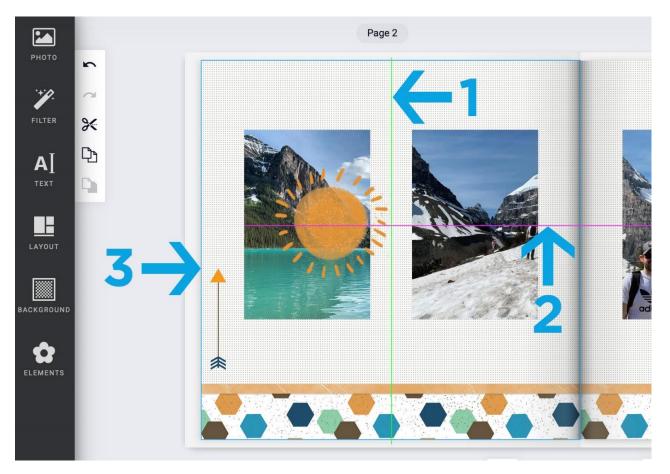

1) The green alignment guide will align your selected element to the page. In this example, it is showing up that the right edge of the sun is aligned with the center of your page.

- 2) The pink alignment guide will show you alignment to other elements or photos on the page. In this example, the pink alignment guide is showing up that the center of the sun aligns with the center of the photos on the page.
- 3) The blue guide shows the edge of your page. This is just a notification for you.