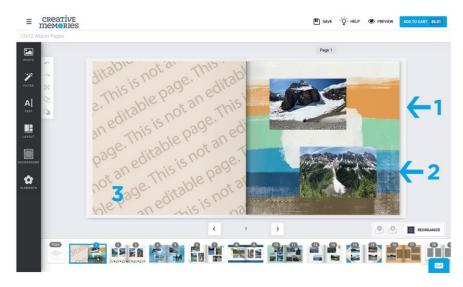

#### FIRST PAGE:

- 1) The outside edge represents an album cover.
- 2) The inside edge is your page edge.
- 3) On the left you will notice the inside cover this is not an editable page.

**ALIGNMENT TOOLS:** when you have selected a photo, element, mat or text box on your page and choose to move it around, alignment guides may appear.