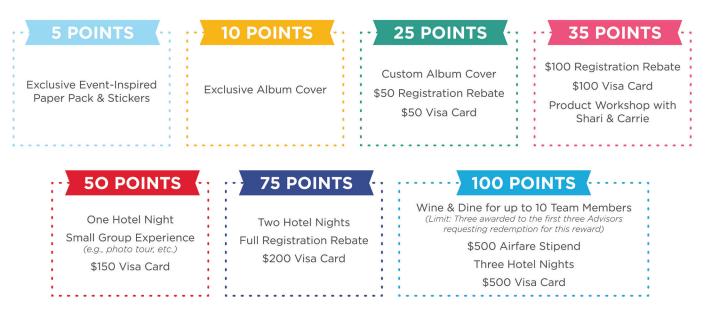

# **REWARDS POINTS**

Advisors can earn points during the qualification period, which will be redeemable for prizes during a redemption period in April 2020. You'll find a handy tracker at the top of your My Reports page in the Advisor HQ.

## **POINT REDEMPTION**

During the redemption period in April 2020, qualifying Advisors can select the reward(s) they would like to redeem (e.g., an Advisor who earns 50 points could choose one 50-point reward or two 25-point rewards, five 10-point rewards, etc.).

Note: Advisors who earn Rewards Points but are unable to attend the conference will still be eligible to redeem non-event-related prizes, including the exclusive paper pack and stickers, exclusive album cover and custom album cover, as well as Visa Cards.