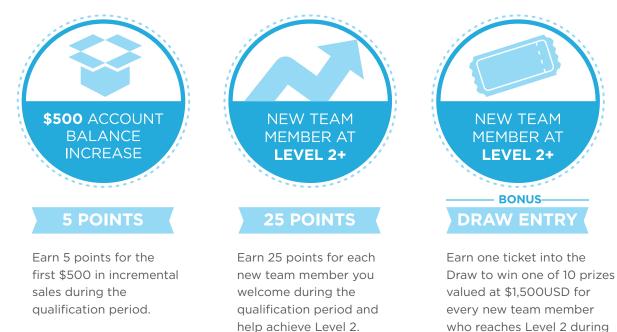

# **REWARDS POINTS**

Advisors can earn points during the qualification period, which will be redeemable for prizes during a redemption period in April 2020. You'll find a handy tracker at the top of your My Reports page in the Advisor HQ.

#### DRAW

For every new team member who joins during the qualification period and reaches Level 2, the upline Advisor will earn one ticket into a draw. During the conference, 10 winners will be randomly drawn to be part of an **on-stage CM Trivia Game Show with prizes each valued at \$1,500USD**!