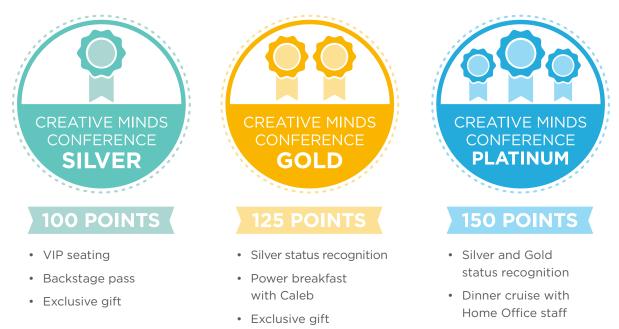

# SILVER, GOLD AND PLATINUM REWARDS

The top points-earners can take advantage of exclusive conference perks.

On-stage recognition

CREATIVE MINDS

#### **ROOM UPGRADES**

The top seven (7) points-earners will be eligible for a room upgrade at the Hyatt Regency.